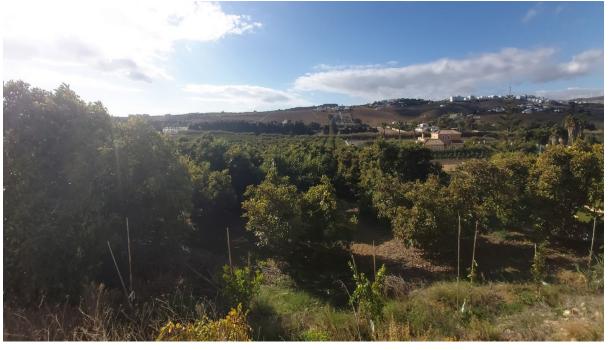

## Sales - Plot - Estepona 960.000€

Ref.-ID: MIBGR4829596 Estepona Plot

203 m2

25476 m2

Can be used for CAMPING. Large rustic plot of 25,500 m2, mainly for agricultural use, with tropical trees (400 orange trees and 40 avocados) and an orchard with irrigation water and its own water well. Located just 1.5km from the center of Manilva, it belongs to the municipality of Casares, Malaga. Attached to the Doña Julia golf course. Easy access to the highway. In a corner of the plot there is a large house of about 200m2 to be reformed. Both the house and the plot have electricity and water.