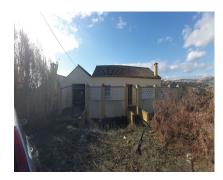

## Sales - Plot - Estepona 960.000€

Ref.-ID: MIBGR4829596 Estepona Plot

203 m2

25476 m2

Can be used for CAMPING. Large rustic plot of 25,500 m2, mainly for agricultural use, with tropical trees (400 orange trees and 40 avocados) and an orchard with irrigation water and its own water well. Located just 1.5km from the center of Manilva, it belongs to the municipality of Casares, Malaga. Attached to the Doña Julia golf course. Easy access to the highway. In a corner of the plot there is a large house of about 200m2 to be reformed. Both the house and the plot have electricity and water.