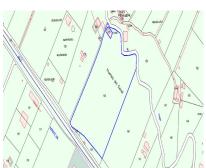

## Sales - Plot - Estepona 960.000€

Ref.-ID: MIBGR4829596 Estepona Plot

203 m2

25476 m2

Can be used for CAMPING. Large rustic plot of 25,500 m2, mainly for agricultural use, with tropical trees (400 orange trees and 40 avocados) and an orchard with irrigation water and its own water well. Located just 1.5km from the center of Manilva, it belongs to the municipality of Casares, Malaga. Attached to the Doña Julia golf course. Easy access to the highway. In a corner of the plot there is a large house of about 200m2 to be reformed. Both the house and the plot have electricity and water.