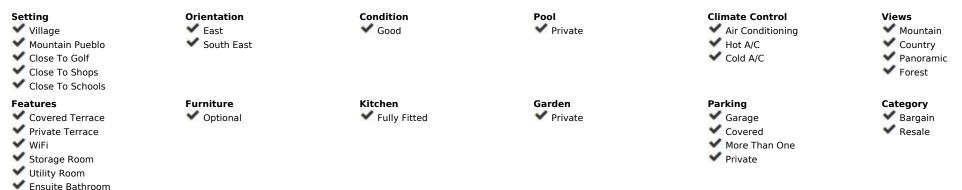

or for flexible use. The open living and dining area creates an inviting atmosphere and provides plenty of light and space. The total of 6 rooms, including several bedrooms with access to terraces and balconies, offer a variety of design options. Two kitchens and four bathrooms: Ideal for families or use as a multi-generational house. Four bathrooms, two of which are en-suite, offer comfort and privacy for all residents and guests. High flexibility: This property has enormous potential. Both investors and creative people who are skilled in crafts can create a real gem here. There are no limits to the redesign options. The spacious room layout and the floor plan of the house make all variants of change a real pleasure. Perfect orientation and view: The orientation of the villa allows you



Barbeque
Double Glazing