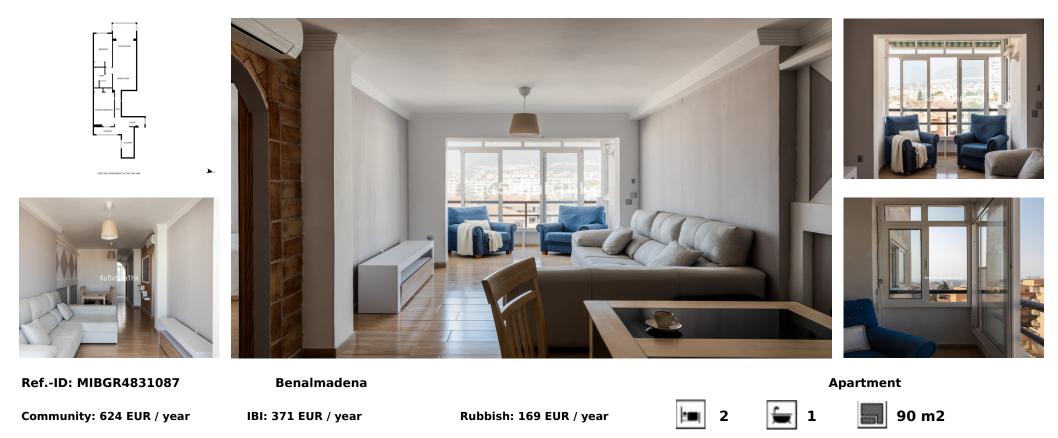

## Sales - Apartment - Benalmadena 249.900€

Located in the heart of Benalmadena offers a perfect blend of comfort and convenience. Located minutes away from the beach, train station, restaurants and shops around. This cosy Apartment features partial sea views Beautiful new kitchen, 2 Doubles Bedrooms 1 Large Bathroom, the open plan layout maximizes space and light. Weather you are looking for a permanent residence or a vacational gateaway this apartment is a wonderful opportunity. Ready to move in. Another advantage is that although the property does not have a garage, a nearby parking space can be rented for around 30 per month at Parking de Pueblosol. Additionally, there is always parking available on the Tivoli. Location, Transport links, Tourism opportunities this is your apartment!! Close to the Marina, Sports centers, Bars Everything is around you. Contact me to arrange a viewing today

| Setting<br>Town<br>Close To Shops<br>Close To Sea<br>Close To Town<br>Close To Schools<br>Marina | Orientation<br>South East | Condition<br>Excellent                  | Climate Control<br>Air Conditioning | Views<br>Sea<br>Panoramic | Features<br>Lift<br>Fitted Wardrobes<br>Near Transport<br>Double Glazing<br>Near Church |
|--------------------------------------------------------------------------------------------------|---------------------------|-----------------------------------------|-------------------------------------|---------------------------|-----------------------------------------------------------------------------------------|
| Furniture     Fully Furnished                                                                    | Kitchen<br>✓ Fully Fitted | Utilities <ul> <li>Telephone</li> </ul> |                                     |                           |                                                                                         |