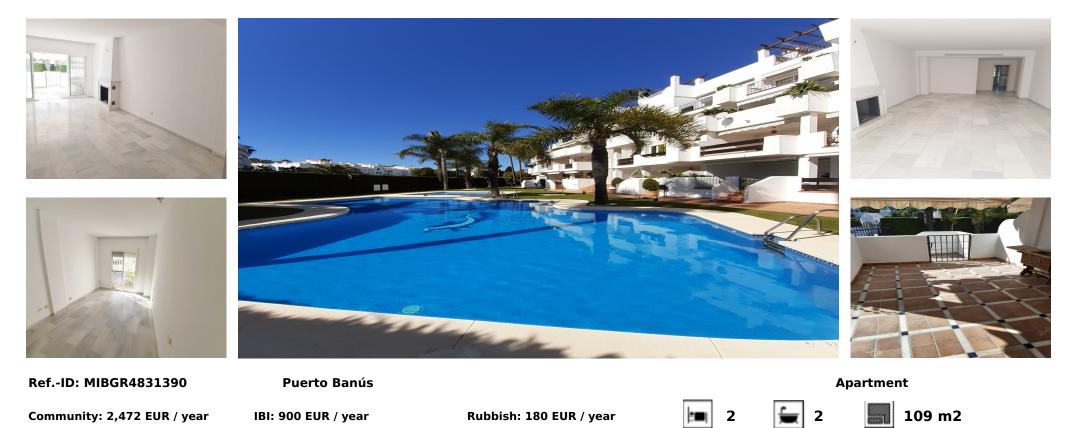

## Sales - Apartment - Puerto Banús 505.000€

"Bright beachside corner apartment located in one of the most prestigious and established residential developments of Puerto Banus.With a wonderful south facing terrace, views of the gardens and direct access to the community pool. One of the most attractive features of this luxurious urbanization is its unbeatable location. A short walk (300 meters) from the sandy beaches and the promenade that connects Marbella with Puerto Banús.The urbanization is a 10 minute walk from the center of Puerto Banús with its variety of luxury boutiques, El Corte Ingles, gourmet restaurants, cinemas and a nightlife for all tastes. EXCELLENT INVESTMENT!"