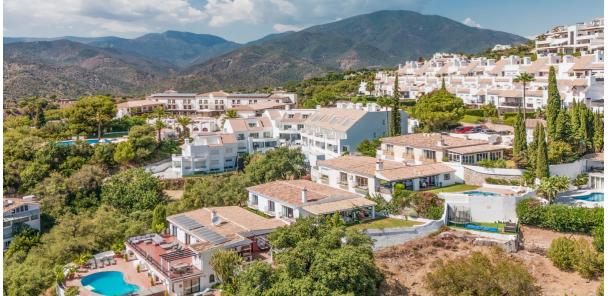

## Sales - House - Istán 575.000€

Ref.-ID: MIBGR4834429 Istán House

Community: 1,404 EUR / year IBI: 345 EUR / year

Rubbish: 304 EUR / year

189 m2

376 m2

Discover this unique gem in a peaceful haven just minutes from Marbella. This beautifully renovated one-level villa offers a perfect blend of modern luxury and panoramic vistas. Situated on a 376 sgm plot, the 156 sgm villa features a 33 sgm terrace, 3 spacious bedrooms, and 3 stylish bathrooms, with 2 en-suite. The property was completely renovated just a year ago, with high-end finishes, sleek LVT flooring, polished walls, and elegant, modern bathrooms. The heart of the home is its open-plan living space, combining a large living room and a contemporary kitchen designed for comfort and style. For your comfort, the villa also features two ultra-quiet built-in air conditioning systems discreetly installed in the ceiling, with ducting to each room for a clean, stylish solution that maintains the aesthetics of the home. The villa boasts stunning views from both the front and back - enjoy the iconic La Concha mountain from one side, and breathtaking views of Marbella, the sea, and even Gibraltar from the other. The views from the bedrooms are equally impressive, making this a home with unmatched vistas from every angle. Privately located, with only two neighboring homes, the property is accessed via a charming staircase. The area is peaceful, with generous parking, and nearby walking and jogging trails that offer scenic paths perfect for nature lovers and dog owners. This village is nestled on the way to Istan, less than 10 minutes by car from Puerto Banus. Here, you can enjoy the tranquility of nature while remaining close to the vibrant life of the coast. This villa is a rare find, offering privacy, modern luxury, and unbeatable views - an opportunity not to be missed!