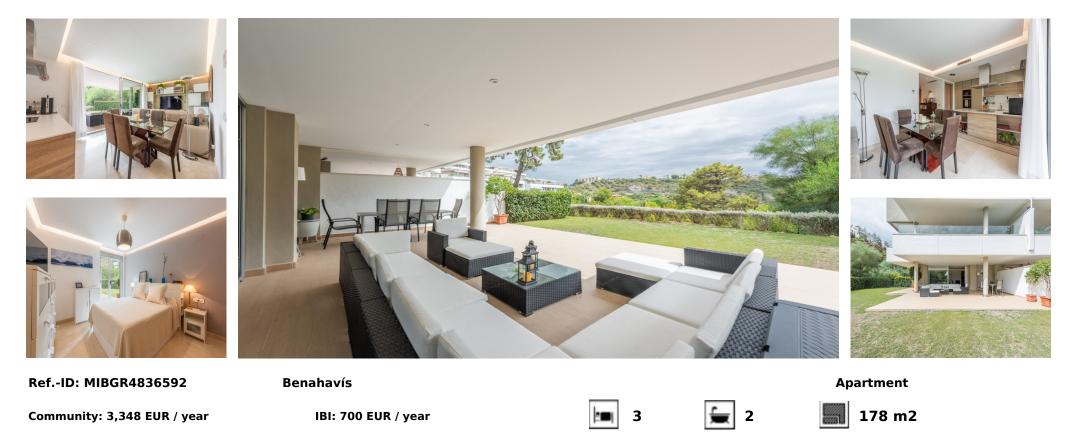

## Sales - Apartment - Benahavís 699.000€

Located in the prestigious community of Botanic, in the Alcuzcuz Reserve, this ground floor apartment is presented as an architectural gem in an absolute serenity environment. Just 10 minutes from the beaches of San Pedro, this property offers the perfect combination between the tranquility of nature and the proximity to urban life. With a solid construction and high quality materials, made in 2018 by a renowned international builder, this apartment reflects comfort and peace in every corner. The property has three spacious bedrooms and two bathrooms, one of them en suite, ensuring privacy and comfort for its residents. The fully equipped and open-designed kitchen is harmoniously integrated with the living room, creating an ideal space for entertainment and daily life. The marble floors and electric blinds are just some of the features that stand out in this apartment, along with underfloor heating in the bathrooms, which adds an additional touch of luxury. The exterior is not left behind, a 60 m2 garden terrace is a perfect space to enjoy the Mediterranean climate. The gated community not only guarantees security, but also offers facilities such as a communal pool and walk areas, ideal for relaxing and enjoying the natural environment. In addition, the property includes two private garage spaces and a storage room, providing convenience and additional storage space.