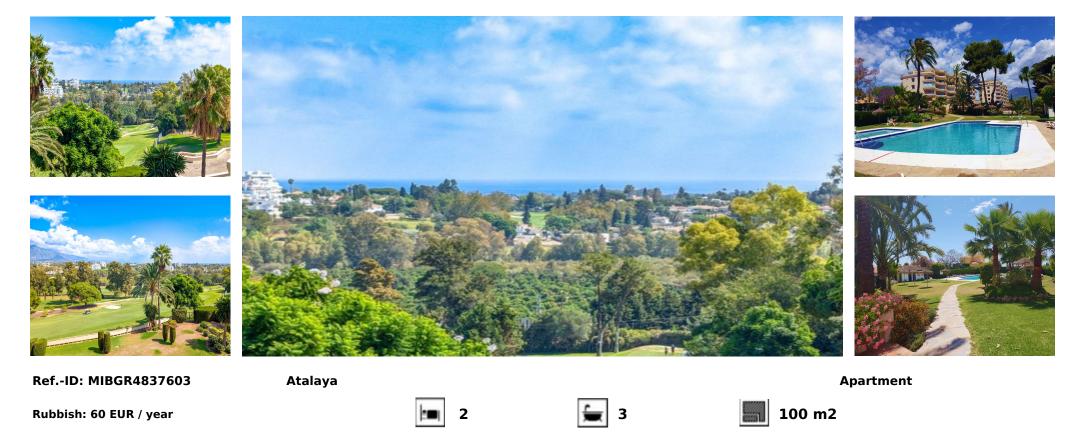

## Sales - Apartment - Atalaya 325.000€

2 bedroom corner apartment in one of Atalaya's most desirable urbanisations next to the Atalaya Golf Club. The apartment is in the final stages of renovation and can be finished according to taste with the last extras, doors, kitchen and bathroom equipment. Consisting of 2 bedrooms and 3 bathrooms spread over 100sqm living area, 2 balconies with a total area of 48sqm with south / east orientation. The apartment is located in a private and secure community with a communal pool, garden and communal parking for all the owners next to the Atalaya Golf Club. The apartment consists of a sunny living / dining room with access to the private terrace with panoramic views of the golf course, the sea and the mountain "La Concha". Breathtaking view in a beautiful location! Hot water and electricity are included in the community fees.