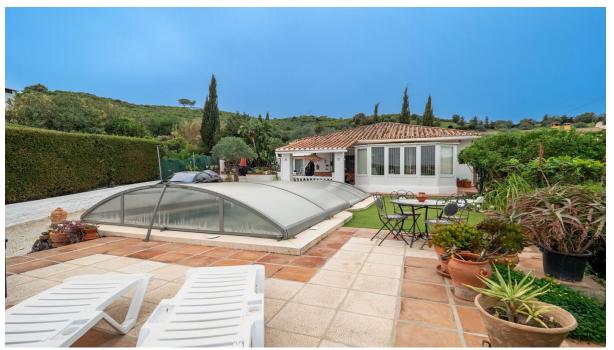

House

A charming three-bedroom villa with the potential to create a fourth bedroom is located on a very residential urbanisation (Miralmonte) on the outskirts of the village (on a bus route) and close to the neighbouring pueblo of Alhaurin El Grande. The property comprises a covered terrace, conservatory, open lounge/diner with feature fireplace, fully fitted kitchen, three double bedrooms with fitted wardrobes, family bathroom with large walk-in shower, and guest shower room. There is a large room accessed from the outside that would easily convert into a fourth bedroom and benefit from a large storage room. Outdoors is a private swimming pool with a retractable cover to help retain the heat and keep the water clean, as well as various private seating areas with low maintenance gardens and a storage room. The features include fitted wardrobes, a feature fireplace, storage, double glazing, air conditioning, private parking, an automatic entrance gate, a conservatory, water storage, close to transport and a covered terrace. The property is in a great location, benefiting from several restaurants within walking distance, both the coast and Malaga airport within a 30-minute drive. An early inspection is highly recommended to appreciate this well presented property. Detached Villa, Coín, Costa del Sol. 3 Bedrooms, 2 Bathrooms, Built 191 m², Garden/Plot 634 m². Setting: Urbanisation. Condition: Excellent. Pool: Private. Climate Control: Air Conditioning, Fireplace. Views: Mountain, Country, Panoramic, Garden, Pool. Features: Covered Terrace, Fitted Wardrobes, Near Transport, Private Terrace, Storage Room. Furniture: Optional. Garden: Private. Parking: Open, More Than One, Private. Utilities: Electricity. Category: Resale.