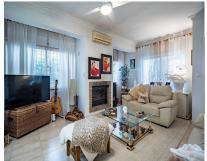

House

A charming three-bedroom villa with the potential to create a fourth bedroom is located on a very residential urbanisation (Miralmonte) on the outskirts of the village (on a bus route) and close to the neighbouring pueblo of Alhaurin El Grande. The property comprises a covered terrace, conservatory, open lounge/diner with feature fireplace, fully fitted kitchen, three double bedrooms with fitted wardrobes, family bathroom with large walk-in shower, and guest shower room. There is a large room accessed from the outside that would easily convert into a fourth bedroom and benefit from a large storage room. Outdoors is a private swimming pool with a retractable cover to help retain the heat and keep the water clean, as well as various private seating areas with low maintenance gardens and a storage room. The features include fitted wardrobes, a feature fireplace, storage, double glazing, air conditioning, private parking, an automatic entrance gate, a conservatory, water storage, close to transport and a covered terrace. The property is in a great location, benefiting from several restaurants within walking distance, both the coast and Malaga airport within a 30-minute drive. An early inspection is highly recommended to appreciate this well presented property. Detached Villa, Coín, Costa del Sol. 3 Bedrooms, 2 Bathrooms, Built 191 m², Garden/Plot 634 m². Setting: Urbanisation. Condition: Excellent. Pool: Private. Climate Control: Air Conditioning, Fireplace. Views: Mountain, Country, Panoramic, Garden, Pool. Features: Covered Terrace, Fitted Wardrobes, Near Transport, Private Terrace, Storage Room. Furniture: Optional. Garden: Private. Parking: Open, More Than One, Private. Utilities: Electricity. Category: Resale.