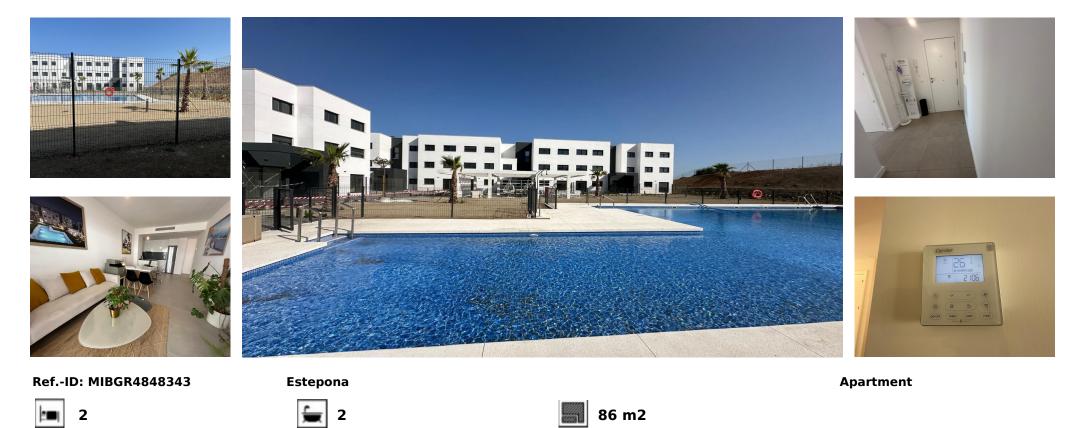

## Sales - Apartment - Estepona 349.000€

Unique opportunity in a privileged area! This spectacular first-floor corner apartment is ideal for families or for those who enjoy the convenience of walking everywhere. With 82m<sup>2</sup> built and 62m<sup>2</sup> usable, the property has 2 bedrooms, 2 full bathrooms with furniture included and built-in wardrobes. Enjoy a large terrace perfect for relaxing while contemplating the panoramic views of the mountains and the community pool. The property stands out for its quality and excellent finishes: porcelain floors, double-glazed windows with thermal break and high-end appliances that guarantee durability and comfort. In addition, it includes centralized hot/cold air conditioning and electric heating for your maximum well-being. Located in a privileged area, close to the sea and all the necessary services such as restaurants, pharmacies and a nearby gym.

| Setting<br>Commercial Area<br>Close To Shops<br>Close To Town<br>Urbanisation | Orientation<br>South      | Condition<br>Excellent | Pool<br>Communal          | Views<br>Pool           | Features<br>Covered Terrace<br>Lift<br>Fitted Wardrobes<br>Private Terrace<br>Double Glazing |
|-------------------------------------------------------------------------------|---------------------------|------------------------|---------------------------|-------------------------|----------------------------------------------------------------------------------------------|
| Furniture<br>Vot Furnished                                                    | Kitchen<br>V Fully Fitted | Garden Vivate          | Security<br>Gated Complex | Parking<br>VInderground | Utilities<br>Electricity<br>Drinkable Water                                                  |
| Category<br>Bargain<br>Beachfront<br>Distressed<br>Resale                     |                           |                        |                           |                         |                                                                                              |