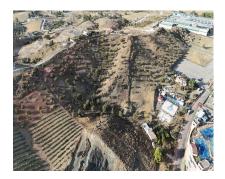

## 14751 m2

This expansive rural plot, located in Coín (Málaga), offers an excellent investment opportunity. Spanning 14,751m², the land is ideally positioned near the La Trocha Shopping Center and surrounded by emerging residential developments, indicating strong potential for future reclassification to urban use. With easy access to key amenities and proximity to the heart of Coín, this plot offers endless possibilities for developers or investors looking to capitalize on the area's ongoing growth. Don't miss the chance to acquire land in this rapidly evolving area with significant development potential.