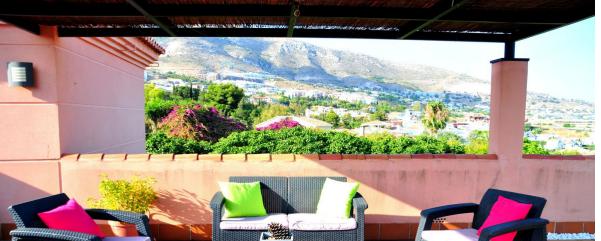

81 m2

This wonderful penthouse apartment is arranged over two floors. On the first floor there are two bedrooms (each with sea views), a bathroom, kitchen a lounge/diner and a spacious terrace. Decorated to a high standard. On the upper floor, there is an impressive 66 sqm private roof terrace with 360 degree views of the sea and the mountains. It is the perfect place to relax and unwind in the middle of a natural environment. It is located in an urbinisation within walking distance to Benalmádena Pueblo, in a gated community with 24 hour security, close to the mountains, Torrequebrada Golf Course, sea and all transport links. Included in the price is a 33sqm dedicated parking space. It currently has a Tourist Rental License which could be transferred to a new owner, subject to current regulations. The pictures really do not do it justice! Contact us to arrange a viewing. IBI cost: 655 euros/year Basura: 172 euros/year Community Fees: 115 euros/month [IW].