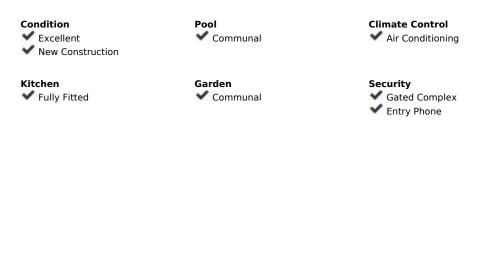

| Setting<br>Urbanisation                                                                                                                                                                   | Orientation South East South |
|-------------------------------------------------------------------------------------------------------------------------------------------------------------------------------------------|------------------------------|
| Features Covered Terrace Lift Fitted Wardrobes Private Terrace Gym Storage Room Utility Room Ensuite Bathroom Access for people with reduced mobility Double Glazing Domotics Near Mosque | Furniture  Not Furnished     |
| Utilities Electricity Drinkable Water                                                                                                                                                     | Category<br>Resale           |

Views
Sea
Urban
Street

Parking
Underground
More Than One