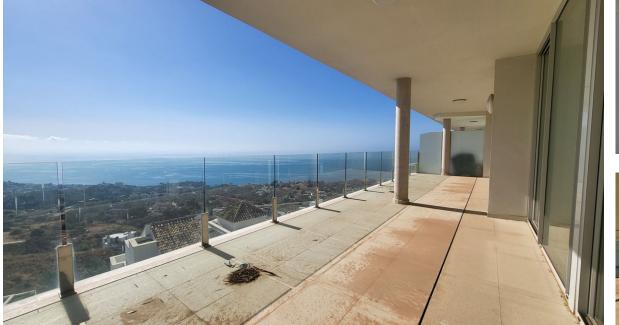

## Sales - Apartment - Benalmadena Pueblo 739.000€

Ref.-ID: MIBGR4851670

**Benalmadena Pueblo** 

**Apartment** 

92 m2

Brand new south facing apartment, located in the exclusive urbanization of Stupa Hills, with 2 bedrooms, 2 bathrooms, open plan kitchen fully furnished and equipped with electricial appliances from Siemens and laundry room. Spacious living-dining room that leads out to a terrace of 44m2 with panoramic sea views and of the Buddist Temple. Air conditioning hot and cold with Airzone, video intercom, domotic system, pre-installation alarm system, built-in wardrobes and electric blinds in all bedrooms. Includes two parking spaces and one storage room.

Views
Sea
Urban
Street

Parking
Underground
More Than One