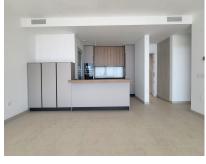

## Sales - Apartment - Benalmadena Pueblo 739.000€

Ref.-ID: MIBGR4851670

**Benalmadena Pueblo** 

**Apartment** 

92 m2

Brand new south facing apartment, located in the exclusive urbanization of Stupa Hills, with 2 bedrooms, 2 bathrooms, open plan kitchen fully furnished and equipped with electricial appliances from Siemens and laundry room. Spacious living-dining room that leads out to a terrace of 44m2 with panoramic sea views and of the Buddist Temple. Air conditioning hot and cold with Airzone, video intercom, domotic system, pre-installation alarm system, built-in wardrobes and electric blinds in all bedrooms. Includes two parking spaces and one storage room.