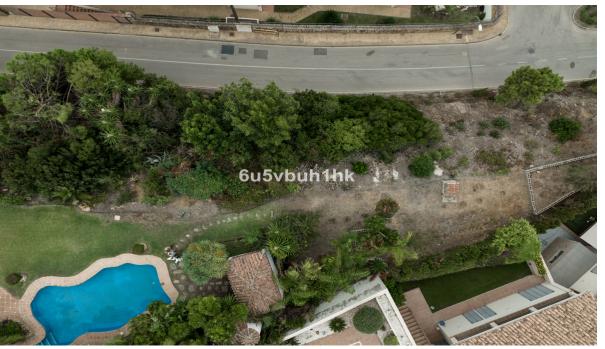

## 512 m2

This is a very rare opportunity to purchase an elevated plot with golf, mountain and sea views located within the peaceful urbanisation of Puerto del Almendro. This contemporary villa project has been designed by renowned Marbella architect Cesar de Leyva and he has created a stunning, easily maintained home which would make an excellent second home or holiday rental. This modern, south and south west facing house is distributed over four floors, with terraces on all levels and a rooftop terrace where you can enjoy breathtaking views of Gibraltar and North Africa. The design includes a lift to all floors and a private pool on the upper terrace. The project can be adapted to suit a buyers requirements and has the preliminary planning application in place. The views are protected ensuring a safe haven investment. Puerto del Almendro sits below the Serranía de Ronda mountain range next to Los Arqueros golf and country club and is surrounded by exclusive residential urbanisations. It is just a 5 minute drive to San Pedro de Alcantara and 10 minutes to Puerto Banus.