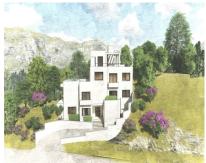

## Sales - Plot - Benahavís 795.000€

Ref.-ID: MIBGR4856236 Benahavís Plot

314 m2

513 m2

The plot is situated in a gated enclave of luxury residences situated off the Ronda Road a short distance from San Pedro Alcantara and all the facilities of the Marbella area. An exciting villa project has been penned by renowned local Architect Cesar de Leyva which has achieved the goal of making the best of the views whilst providing a comfortable home in the modern idiom with open concept living and up to 4 or 5 bedrooms, all with en suite bathrooms. The goal was to deliver a villa that would be perfect as a second home and therefore there are views and lots of terrace spaces to enjoy rather than extensive gardens to maintain. One of the main features has to be the elevated infinity swimming pool which celebrates the views and will certainly be a talking point for family and friends. The design includes an elevator which will make all areas of the house including the solarium accessible for people of all abilities. The project maximises what can be built on the plot although obviously the buyer will be able to decide whether they need the maximum or something more modest. This is an opportunity to construct an amazing home in a brilliant location. For more details and floor plans please just send us a message. Plot 513 m2 Build of Project 314 m2