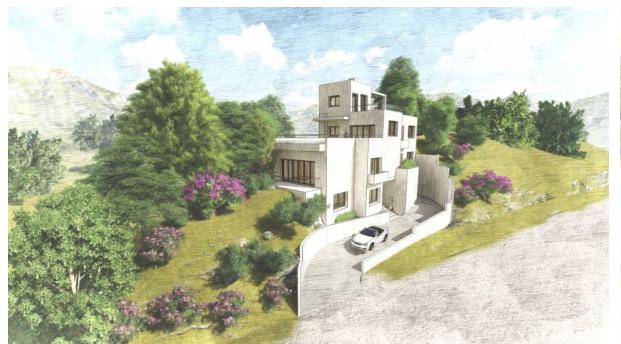

## Sales - Plot - Benahavís 795.000€

Ref.-ID: MIBGR4856236 Benahavís Plot

314 m2

513 m2

The plot is situated in a gated enclave of luxury residences situated off the Ronda Road a short distance from San Pedro Alcantara and all the facilities of the Marbella area. An exciting villa project has been penned by renowned local Architect Cesar de Leyva which has achieved the goal of making the best of the views whilst providing a comfortable home in the modern idiom with open concept living and up to 4 or 5 bedrooms, all with en suite bathrooms. The goal was to deliver a villa that would be perfect as a second home and therefore there are views and lots of terrace spaces to enjoy rather than extensive gardens to maintain. One of the main features has to be the elevated infinity swimming pool which celebrates the views and will certainly be a talking point for family and friends. The design includes an elevator which will make all areas of the house including the solarium accessible for people of all abilities. The project maximises what can be built on the plot although obviously the buyer will be able to decide whether they need the maximum or something more modest. This is an opportunity to construct an amazing home in a brilliant location. For more details and floor plans please just send us a message. Plot 513 m2 Build of Project 314 m2