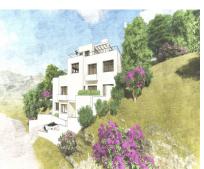

## Sales - Plot - Benahavís 795.000€

Ref.-ID: MIBGR4856236 Benahavís Plot

314 m2

513 m2

The plot is situated in a gated enclave of luxury residences situated off the Ronda Road a short distance from San Pedro Alcantara and all the facilities of the Marbella area. An exciting villa project has been penned by renowned local Architect Cesar de Leyva which has achieved the goal of making the best of the views whilst providing a comfortable home in the modern idiom with open concept living and up to 4 or 5 bedrooms, all with en suite bathrooms. The goal was to deliver a villa that would be perfect as a second home and therefore there are views and lots of terrace spaces to enjoy rather than extensive gardens to maintain. One of the main features has to be the elevated infinity swimming pool which celebrates the views and will certainly be a talking point for family and friends. The design includes an elevator which will make all areas of the house including the solarium accessible for people of all abilities. The project maximises what can be built on the plot although obviously the buyer will be able to decide whether they need the maximum or something more modest. This is an opportunity to construct an amazing home in a brilliant location. For more details and floor plans please just send us a message. Plot 513 m2 Build of Project 314 m2