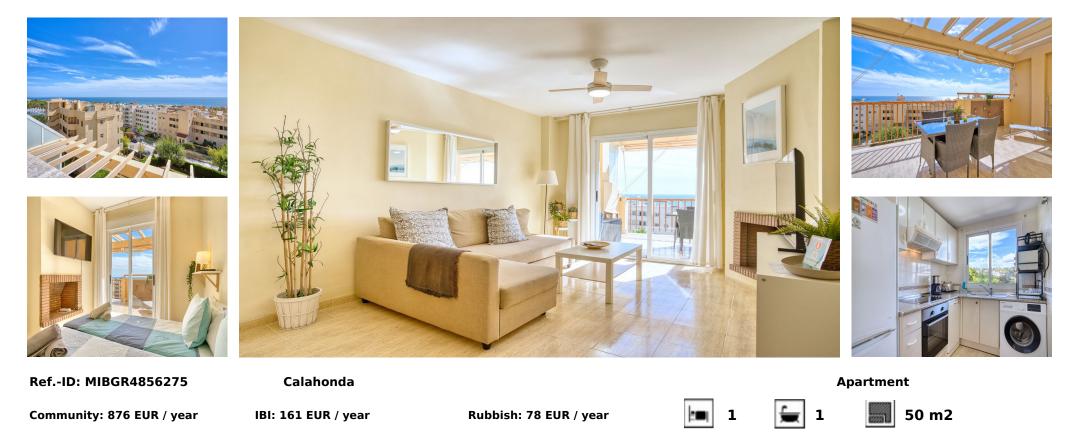

## Sales - Apartment - Calahonda 250.000€

GREAT LOCATION! NEW TO THE MARKET! A fantastic 1 bed / 1 bath penthouse with stunning panomaric sea views, located in lower Calahonda only a few minutes'walk from the beach, public transport, shops /supermarkets and restaurants. The apartment comprises of 1 bedroom, 1 bathroom, with a good size living room, and a semi opened fitted kitchen. The main asset of this lovely apartment is without a doubt the large south facing terrace which provides excellent addional space whether it be for enjoying meals outdoors or simply relaxing and soaking in the sun. The apartment also comes with a 40 m2 solarium for private sunbathing or to set up some storage space if needed. Due to its elevated posision and south orientation, the apartment benefits from a lot of natural light, ensuring a very homely and cosy feel. 4th floor, with a lift where one feels at home upon entering. Closed complex with free exterior open communal parking and easy access to the pool. A property worth viewing !