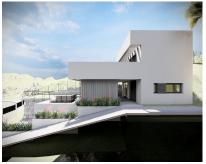

## Sales - Plot - Benalmadena 235.000€

Ref.-ID: MIBGR4857685 Benalmadena Plot

212 m2

690 m2

Are you looking for a lot to build your dream home? This is your chance! You will love this spectacular project WITH READY LICENSE for a detached single-family house. Located in Benalmadena, Malaga, this land has unbeatable views and an area of 690 m2. In addition, it has approximately 212 m2 built distributed on two floors over a large basement. Access from the street is through the basement, where you will find a staircase to access the other levels and an outside ramp to access by car to the first floor. To adapt to the topographic conditions present, the two floors of the house are built on a large basement that serves as a base and manages to raise the house to a higher level, where a more friendly adaptation to the terrain and a maximum use of outdoor spaces is achieved. Access from the street can communicate with the basement, where you can ascend to the other levels by a staircase. On one of the exterior sides, a ramp is projected, allowing access with the car to the first floor level. On the second floor, above the basement, the day area is mostly quiet, and can be distributed in an open kitchen, dining room and living room, and a toilet, plus a studio with its own bathroom. This floor can be directly related to the outdoor pool area, achieving a wonderful space for enjoyment in the most private part of the plot. The upper floor corresponds to the sleeping area, consisting of two bedrooms, a bathroom and a bedroom with private bathroom. If you want to experience maximum tranquility in your property do not miss this opportunity to build the house of your dreams. Contact us now for more information!