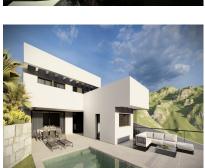

## Sales - Plot - Benalmadena 235.000€

Ref.-ID: MIBGR4857685 Benalmadena Plot

212 m2

690 m2

Are you looking for a lot to build your dream home? This is your chance! You will love this spectacular project WITH READY LICENSE for a detached single-family house. Located in Benalmadena, Malaga, this land has unbeatable views and an area of 690 m2. In addition, it has approximately 212 m2 built distributed on two floors over a large basement. Access from the street is through the basement, where you will find a staircase to access the other levels and an outside ramp to access by car to the first floor. To adapt to the topographic conditions present, the two floors of the house are built on a large basement that serves as a base and manages to raise the house to a higher level, where a more friendly adaptation to the terrain and a maximum use of outdoor spaces is achieved. Access from the street can communicate with the basement, where you can ascend to the other levels by a staircase. On one of the exterior sides, a ramp is projected, allowing access with the car to the first floor level. On the second floor, above the basement, the day area is mostly quiet, and can be distributed in an open kitchen, dining room and living room, and a toilet, plus a studio with its own bathroom. This floor can be directly related to the outdoor pool area, achieving a wonderful space for enjoyment in the most private part of the plot. The upper floor corresponds to the sleeping area, consisting of two bedrooms, a bathroom and a bedroom with private bathroom. If you want to experience maximum tranquility in your property do not miss this opportunity to build the house of your dreams. Contact us now for more information!