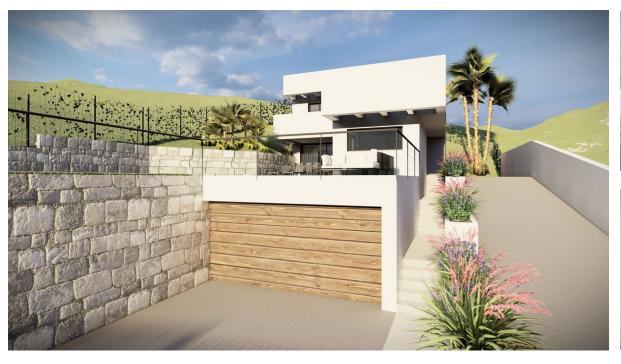

## Sales - Plot - Benalmadena 235.000€

Ref.-ID: MIBGR4857685 Benalmadena Plot

212 m2

690 m2

Are you looking for a lot to build your dream home? This is your chance! You will love this spectacular project WITH READY LICENSE for a detached single-family house. Located in Benalmadena, Malaga, this land has unbeatable views and an area of 690 m2. In addition, it has approximately 212 m2 built distributed on two floors over a large basement. Access from the street is through the basement, where you will find a staircase to access the other levels and an outside ramp to access by car to the first floor. To adapt to the topographic conditions present, the two floors of the house are built on a large basement that serves as a base and manages to raise the house to a higher level, where a more friendly adaptation to the terrain and a maximum use of outdoor spaces is achieved. Access from the street can communicate with the basement, where you can ascend to the other levels by a staircase. On one of the exterior sides, a ramp is projected, allowing access with the car to the first floor level. On the second floor, above the basement, the day area is mostly quiet, and can be distributed in an open kitchen, dining room and living room, and a toilet, plus a studio with its own bathroom. This floor can be directly related to the outdoor pool area, achieving a wonderful space for enjoyment in the most private part of the plot. The upper floor corresponds to the sleeping area, consisting of two bedrooms, a bathroom and a bedroom with private bathroom. If you want to experience maximum tranquility in your property do not miss this opportunity to build the house of your dreams. Contact us now for more information!