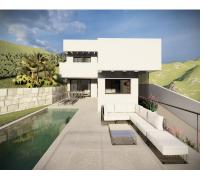

## Sales - Plot - Benalmadena 235.000€

Ref.-ID: MIBGR4857685 Benalmadena Plot

212 m2

690 m2

Are you looking for a lot to build your dream home? This is your chance! You will love this spectacular project WITH READY LICENSE for a detached single-family house. Located in Benalmadena, Malaga, this land has unbeatable views and an area of 690 m2. In addition, it has approximately 212 m2 built distributed on two floors over a large basement. Access from the street is through the basement, where you will find a staircase to access the other levels and an outside ramp to access by car to the first floor. To adapt to the topographic conditions present, the two floors of the house are built on a large basement that serves as a base and manages to raise the house to a higher level, where a more friendly adaptation to the terrain and a maximum use of outdoor spaces is achieved. Access from the street can communicate with the basement, where you can ascend to the other levels by a staircase. On one of the exterior sides, a ramp is projected, allowing access with the car to the first floor level. On the second floor, above the basement, the day area is mostly quiet, and can be distributed in an open kitchen, dining room and living room, and a toilet, plus a studio with its own bathroom. This floor can be directly related to the outdoor pool area, achieving a wonderful space for enjoyment in the most private part of the plot. The upper floor corresponds to the sleeping area, consisting of two bedrooms, a bathroom and a bedroom with private bathroom. If you want to experience maximum tranquility in your property do not miss this opportunity to build the house of your dreams. Contact us now for more information!