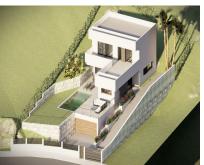

## Sales - Plot - Benalmadena 235.000€

Ref.-ID: MIBGR4857685 Benalmadena Plot

212 m2

690 m2

Are you looking for a lot to build your dream home? This is your chance! You will love this spectacular project WITH READY LICENSE for a detached single-family house. Located in Benalmadena, Malaga, this land has unbeatable views and an area of 690 m2. In addition, it has approximately 212 m2 built distributed on two floors over a large basement. Access from the street is through the basement, where you will find a staircase to access the other levels and an outside ramp to access by car to the first floor. To adapt to the topographic conditions present, the two floors of the house are built on a large basement that serves as a base and manages to raise the house to a higher level, where a more friendly adaptation to the terrain and a maximum use of outdoor spaces is achieved. Access from the street can communicate with the basement, where you can ascend to the other levels by a staircase. On one of the exterior sides, a ramp is projected, allowing access with the car to the first floor level. On the second floor, above the basement, the day area is mostly quiet, and can be distributed in an open kitchen, dining room and living room, and a toilet, plus a studio with its own bathroom. This floor can be directly related to the outdoor pool area, achieving a wonderful space for enjoyment in the most private part of the plot. The upper floor corresponds to the sleeping area, consisting of two bedrooms, a bathroom and a bedroom with private bathroom. If you want to experience maximum tranquility in your property do not miss this opportunity to build the house of your dreams. Contact us now for more information!