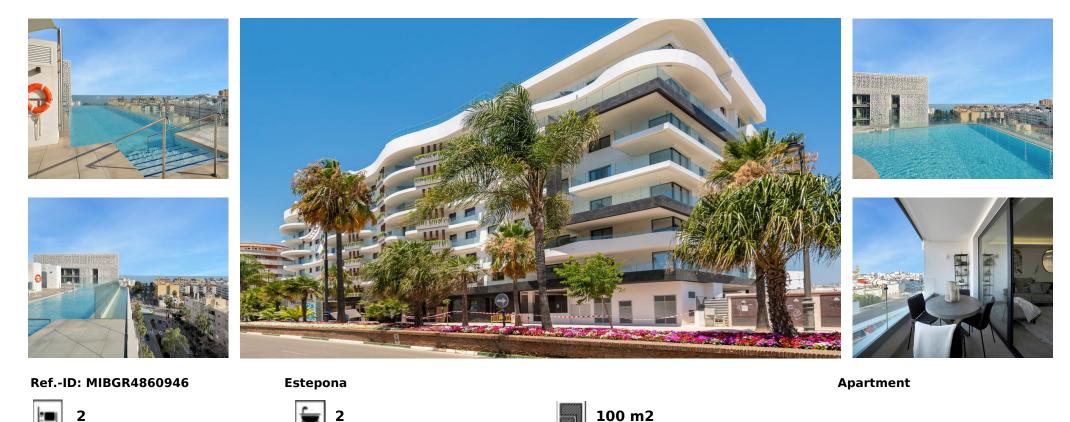

## Sales - Apartment - Estepona 499.990€

Just a few steps from the beach and the sea, we find Residencial Infinity, a building with a spectacular design and with this flat that presents a luxury finish, with furnished kitchen, complete bathrooms, terrace with luminous views to the historic centre thanks to the careful orientation of the building. It also has an underground parking space and storage room. The owners have chosen Infinity to fully enjoy the city and the Mediterranean beaches without giving up the comfort of a family residence. Communal areas for everyone: Residencial Infinity has everything you need to enjoy without leaving the building: fully equipped gym with sauna, Incredible roof terrace with infinity pool and solarium with magnificent sea views, a unique social club with gourmet lounge and spacious garden areas with a children's play area. Living on the Costa del Sol: Its privileged location very close to the future "Gran Boulevard" project, allows you to enjoy the authentic richness of the Costa del Sol with the maximum comfort and well-being that you deserve. The best of Estepona Residencial Infinity is located on Avenida Juan Carlos I, the main artery of the town, right in the centre of Estepona and only 375 metres from the beach. An unbeatable opportunity that many have been able to take advantage of. Would you like to arrange a visit?

| Setting<br>Beachside<br>Close To Port<br>Close To Shops<br>Close To Sea<br>Close To Town<br>Close To Schools                                     | Orientation<br>East     | Condition<br>Excellent                     | Pool Communal      | Climate Control<br>Air Conditioning<br>Central Heating | Views<br>Panoramic<br>Urban<br>Street |
|--------------------------------------------------------------------------------------------------------------------------------------------------|-------------------------|--------------------------------------------|--------------------|--------------------------------------------------------|---------------------------------------|
| Features<br>Covered Terrace<br>Lift<br>Fitted Wardrobes<br>Near Transport<br>Private Terrace<br>Gym<br>Sauna<br>Utility Room<br>Ensuite Bathroom | Kitchen<br>Fully Fitted | Security<br>Electric Blinds<br>Entry Phone | Parking<br>Private | Category<br>Luxury                                     |                                       |