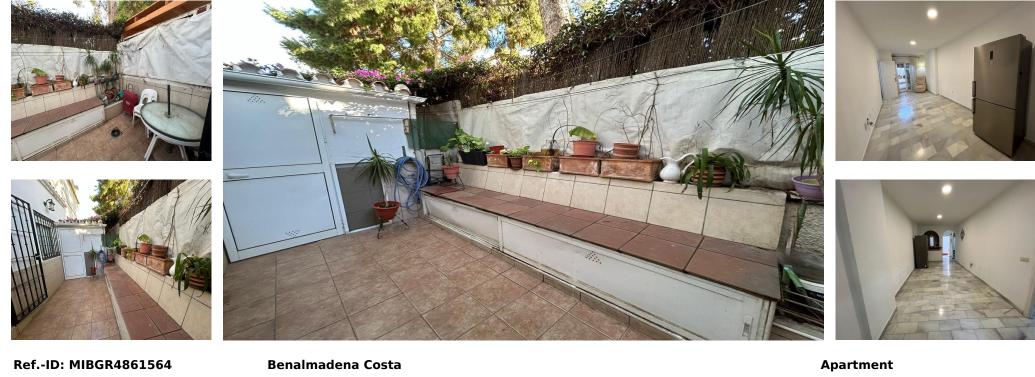

## Sales - Apartment - Benalmadena Costa 208.000€

Community: 840 EUR / year

70 m2

Fantastic ground-floor apartment with 2 bedrooms, just 300 meters from the beach in Benalmádena Costa This charming ground-floor apartment boasts a prime location in Benalmádena Costa, just 300 meters from the beach and 200 meters from the beautiful Parque de la Paloma. Surrounded by all the necessary services for a comfortable and peaceful lifestyle, it's only a 10-minute walk to the train station and 100 meters from the bus stop. The property features two bedrooms, a fully renovated bathroom, and a convenient storage room. It also includes a kitchen, a bright living-dining room, and a large private terrace with great potential. The terrace allows for various customization options, such as enclosing it, adding synthetic or natural grass, and creating a barbecue area. Although the apartment needs some minor renovations, its excellent location and features make it a fantastic opportunity for both living and investing. The peaceful urbanization offers access to a communal pool and gardens, as well as private communal parking. Don't miss out on this unique opportunity in one of the most sought-after areas of Benalmádena Costa!