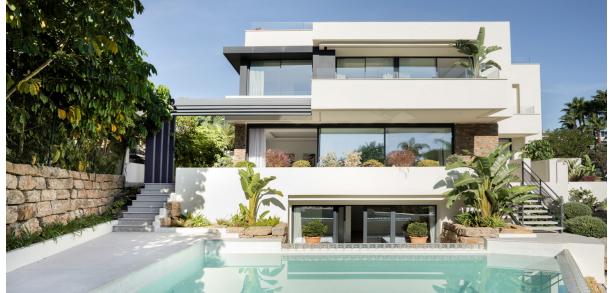

Nestled in the picturesque locale of El Campanario on the New Golden Mile, this exquisite villa represents the pinnacle of luxury living on the Costa del Sol. With a generous built area of 479m² and set on a 649m² plot, this property offers an abundance of space and privacy. The villa is classified as a sole agency listing, ensuring a unique opportunity for discerning buyers. The villa boasts four spacious bedrooms and four well-appointed bathrooms, complemented by an additional guest toilet. Each room is designed with comfort and elegance in mind, featuring fitted wardrobes and underfloor heating throughout. The fully fitted kitchen is equipped with modern appliances and ample storage. The property comes fully furnished, allowing for a seamless transition into your new home. Outdoor living is at its finest with a private pool and garden, offering stunning views of the surrounding mountains. The villa's terraces, both covered and uncovered, provide ideal spaces for relaxation and entertainment, while the solarium and balcony enhance the outdoor experience. The property is equipped with a water tank, electric blinds, and double glazing, ensuring comfort and convenience. Additional features include a basement, storage room, and a private garage, providing ample space for all your needs. The villa is equipped with modern amenities such as air conditioning, an alarm system, video entrance, and fibre optic internet. Its prime location offers proximity to essential amenities, schools, shops, and transport links, as well as easy access to the beach and nearby golf courses, making it a perfect choice for those seeking a luxurious lifestyle in Estepona.