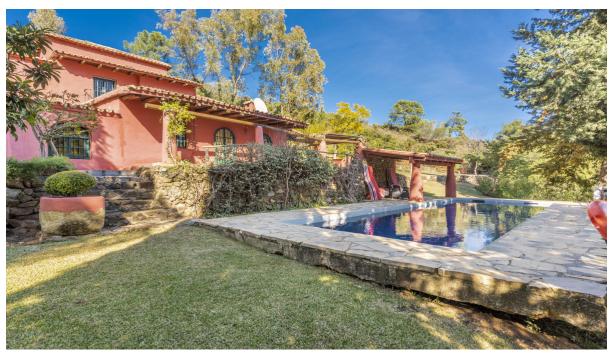

## Sales - House - Benahavís 2.395.000€

Ref.-ID: MIBGR4867138

**Benahavís** 

522 m2

17051 m2

Beautiful Land 17,051 m2, with unique development potential on the edge of the village next to the town centre of Benahavís town, with many possibilities due to its ideal situation, with only one main entrance and same exit giving privacy and tranquility. Within the 17.051 m2 plot there are two villas. Main: 5 Bedrooms, 3 Bathrooms. Within walking distance from the village centre, this is an ideal quiet family holiday home with views over the village and the Ronda mountains. This typical Andalusian house was designed and built from local wood, Ronda tiles, old doors and local materials. It has a superb shaded barbecue dining terrace, large outdoor azure pool all set within more than 4 acres of mature gardens, lawns and woodland. The sculptor owner has decorated the interior with an eclectic mix or ethnic and modern pieces, original sculptures and paintings, tiled kitchen and large airy living room with plasma TV. It has to be seen to be appreciated, totally secluded but within a short walk of to many bars, cafes, restaurants that Benahavís affords. Second Villa: Consists of a house where it would require the last touches to turn it into a lovely family home. Both properties are five minutes walk to the centre of the town with all the day to day needs at your doorstep, all in a lovely quiet and relaxed environment surrounded by Nature.

Condition

Excellent **✓** Good

Kitchen

Fully Fitted

Pool
Private

Garden Private **Climate Control** 

Air Conditioning

Parking