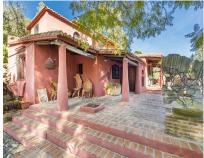

## Sales - House - Benahavís 2.395.000€

Ref.-ID: MIBGR4867138

**Benahavís** 

522 m2

17051 m2

Beautiful Land 17,051 m2, with unique development potential on the edge of the village next to the town centre of Benahavís town, with many possibilities due to its ideal situation, with only one main entrance and same exit giving privacy and tranquility. Within the 17.051 m2 plot there are two villas. Main: 5 Bedrooms, 3 Bathrooms. Within walking distance from the village centre, this is an ideal quiet family holiday home with views over the village and the Ronda mountains. This typical Andalusian house was designed and built from local wood, Ronda tiles, old doors and local materials. It has a superb shaded barbecue dining terrace, large outdoor azure pool all set within more than 4 acres of mature gardens, lawns and woodland. The sculptor owner has decorated the interior with an eclectic mix or ethnic and modern pieces, original sculptures and paintings, tiled kitchen and large airy living room with plasma TV. It has to be seen to be appreciated, totally secluded but within a short walk of to many bars, cafes, restaurants that Benahavís affords. Second Villa: Consists of a house where it would require the last touches to turn it into a lovely family home. Both properties are five minutes walk to the centre of the town with all the day to day needs at your doorstep, all in a lovely quiet and relaxed environment surrounded by Nature.