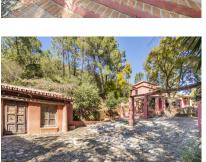

## Sales - House - Benahavís 2.395.000€

Ref.-ID: MIBGR4867138

**Benahavís** 

522 m2

17051 m2

Beautiful Land 17,051 m2, with unique development potential on the edge of the village next to the town centre of Benahavís town, with many possibilities due to its ideal situation, with only one main entrance and same exit giving privacy and tranquility. Within the 17.051 m2 plot there are two villas. Main: 5 Bedrooms, 3 Bathrooms. Within walking distance from the village centre, this is an ideal quiet family holiday home with views over the village and the Ronda mountains. This typical Andalusian house was designed and built from local wood, Ronda tiles, old doors and local materials. It has a superb shaded barbecue dining terrace, large outdoor azure pool all set within more than 4 acres of mature gardens, lawns and woodland. The sculptor owner has decorated the interior with an eclectic mix or ethnic and modern pieces, original sculptures and paintings, tiled kitchen and large airy living room with plasma TV. It has to be seen to be appreciated, totally secluded but within a short walk of to many bars, cafes, restaurants that Benahavís affords. Second Villa: Consists of a house where it would require the last touches to turn it into a lovely family home. Both properties are five minutes walk to the centre of the town with all the day to day needs at your doorstep, all in a lovely quiet and relaxed environment surrounded by Nature.