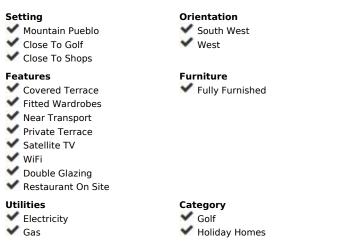

## Sales - House - Atalaya 339.000€

Ref.-ID: MIBGR4868437 Atalaya

Community: 3,240 EUR / year IBI: 406 EUR / year

Rubbish: 103 EUR / year

96 m2

House

40 m2

This unique Boutique style pueblo is situated within the ever-popular location of Atalaya, right beside the golf course, the area offers such peace and tranquillity – the urbanisation consists of only nine houses, which is set within a gated complex, that offers security and peace of mind. This spacious home is semi-detached which boasts a westerly aspect, which has the most amazing views to the Mediterranean and out towards Gibraltar, being west facing, afternoon sunshine is guaranteed. The accommodation is very spacious and features 2 bedrooms & 2 bathrooms – the property is over two floors and on entry level a small staircase leads to the upper level into an open plan Lounge kitchen dining area –the kitchen is spacious and is furnished with modern appliances with wall and base modern units with contrasting worktop surfaces. Adjacent to the lounge there is a useful WC cloakroom also on this level. The lounge has a large open working fireplace, for those very few cooler evenings in the winter – glass fronted patio doors open up into a fabulous sized terrace where you can sight the most amazing sunsets, and views towards the mountains, there is adequate room for a chill sofa set and a BBQ area. Both bedrooms are located downstairs and share a modern bathroom with a walk-in shower. Within the internal hallway there are ample storage/wardrobe units. From the master bedroom double glass fronted patio doors lead onto a lower terrace which also leads onto a pretty garden, offering great outdoor space & privacy. There is a useful storage room just off this terrace. This home enjoys the benefit of individually controlled Air conditioning units which are hot & cold throughout. There is a lovely communal pool with sun deck area, surrounding the houses there are immaculately attended garden grounds, which include fruit trees, exotic plants and stunning shrub plants. Each house has its own allocated parking space which is included in the price. The Atalaya Golf clubhouse is literally just around the corner and Diana Park