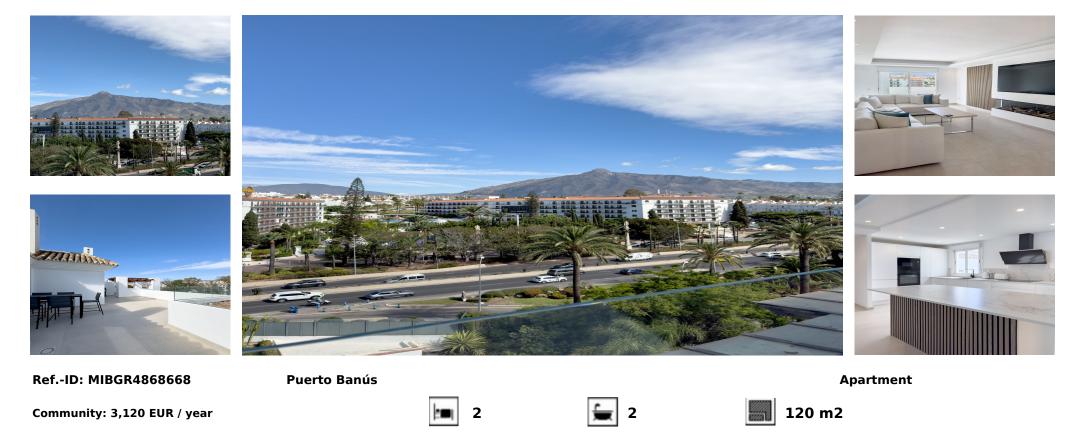

## Sales - Apartment - Puerto Banús 1.200.000€

Spectacular Renovated Penthouse in Puerto Banús. Due to its location in Medina Garden, this penthouse is an excellent investment for use as a vacation rental or as a second home. This penthouse has been exquisitely renovated with numerous details. It consists of a spacious living room with an open kitchen to maximize space and create a sense of openness. There is a hallway leading to the two bedrooms, one of which is the master bedroom with an en-suite bathroom and a dressing area. There is also a second full bathroom. Both bedrooms and the living room have access to a large 60-square-meter terrace, offering a great view of La Concha, the main mountain in Marbella. The terrace features several distinct areas to fully enjoy the magnificent weather of the coast. Notably, there is a square-shaped area, perfect for placing sofas to create the ideal chill-out zone. The complex offers 24-hour security, a swimming pool, a paddle tennis court, and well-maintained gardens. Additionally, the property includes an underground parking space and a storage room. The unbeatable location allows you to walk to the beach in 2 minutes or reach the center of Puerto Banús in 5 minutes, all on foot.