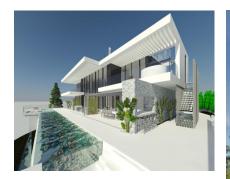

## Sales - House - Benahavís 1.000.000€

Ref.-ID: MIBGR4869913

**Benahavís** 

852 m2

3250 m2

Introducing a stunning off-plan villa project with a license in Monte Mayor, located in the municipality of Benahavís. This contemporary, bespoke villa spans 852m<sup>2</sup> of living space plus 285m<sup>2</sup> of terraces, all set on an impressive 3,250m<sup>2</sup> south-facing plot, offering spectacular open views from every level. Currently designed with four bedrooms and four bathrooms across three floors, the layout can be easily reconfigured to add additional bedrooms or entertainment/recreation areas. The roof also offers the potential for further terracing, providing even more panoramic views of the Mediterranean. The design maximizes natural light throughout the property, featuring high ceilings and top-tier finishes. Monte Mayor is a rapidly growing location, known for its privacy, gated community, and proximity to Marbella Club Golf Resort, just a few kilometers away. The charming village of Benahavís, famous for its beautiful restaurants, is also just a short drive from the property. \*THE PLOT AND PRICE CONTAINS THE BUILDING LICENCE GRANTED BY BENAHAVIS TOWNHALL WITH THE PROJECT APPROVED AND ALL RELEVENT DOCUMENTS ARE HELD DIGITALLY WITH OUR COMPANY AND AVAILABLE UPON REQUEST\*