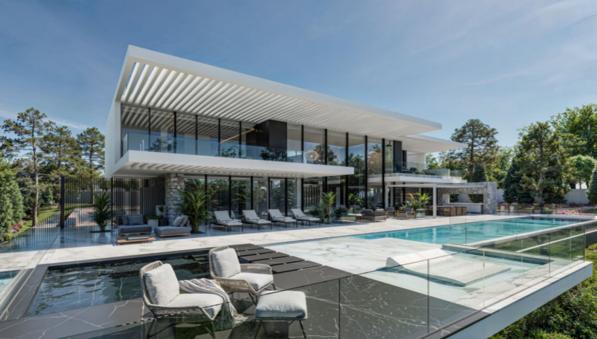

## Sales - House - Benahavís 1.000.000€

Ref.-ID: MIBGR4869913

**Benahavís** 

852 m2

3250 m2

Introducing a stunning off-plan villa project with a license in Monte Mayor, located in the municipality of Benahavís. This contemporary, bespoke villa spans 852m<sup>2</sup> of living space plus 285m<sup>2</sup> of terraces, all set on an impressive 3,250m<sup>2</sup> south-facing plot, offering spectacular open views from every level. Currently designed with four bedrooms and four bathrooms across three floors, the layout can be easily reconfigured to add additional bedrooms or entertainment/recreation areas. The roof also offers the potential for further terracing, providing even more panoramic views of the Mediterranean. The design maximizes natural light throughout the property, featuring high ceilings and top-tier finishes. Monte Mayor is a rapidly growing location, known for its privacy, gated community, and proximity to Marbella Club Golf Resort, just a few kilometers away. The charming village of Benahavís, famous for its beautiful restaurants, is also just a short drive from the property. \*THE PLOT AND PRICE CONTAINS THE BUILDING LICENCE GRANTED BY BENAHAVIS TOWNHALL WITH THE PROJECT APPROVED AND ALL RELEVENT DOCUMENTS ARE HELD DIGITALLY WITH OUR COMPANY AND AVAILABLE UPON REQUEST\*