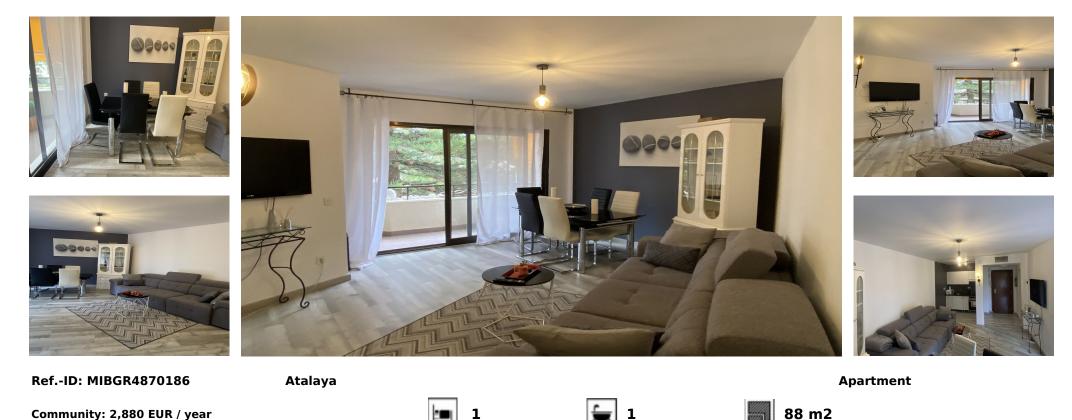

## Sales - Apartment - Atalaya 240.000€

Nice 1-bedroom, 1-bathroom apartment in an exclusive private front line golf complex in Atalaya area. The property is located in a privileged setting, next to a prestigious Atalaya golf course, ideal for golf enthusiasts and those seeking peace and quiet. The apartment, with high-quality finishes, features a bright living-dining room, fully equipped kitchen, and a spacious terrace overlooking the communal gardens. The development offers 24-hour security, extensive landscaped areas, a pool, and relaxation zones. A perfect combination of luxury, comfort, and exceptional location, just minutes from the beach and Marbella's city center. Ideal as a holiday home or investment. Contact us for more info!! Middle Floor Apartment, Atalaya, Costa del Sol. 1 Bedroom, 1 Bathroom, Built 78 m<sup>2</sup>, Terrace 10 m<sup>2</sup>. Setting : Frontline Golf, Close To Golf, Close To Sea, Close To Town, Close To Schools, Urbanisation. Orientation : South West, West. Condition : Good. Pool : Communal. Climate Control : Air Conditioning, Hot A/C, Cold A/C. Views : Mountain, Panoramic, Street. Features : Lift, Fitted Wardrobes, Near Transport, Private Terrace, WiFi, Access for people with reduced mobility, Double Glazing, Restaurant On Site, Fiber Optic. Furniture : Fully Furnished. Kitchen : Fully Fitted. Garden : Communal. Security : Gated Complex, Entry Phone, Alarm System. Parking : Communal, Private. Utilities : Electricity, Drinkable Water, Telephone, Solar water heating. Category : Golf, Holiday Homes, Resale.