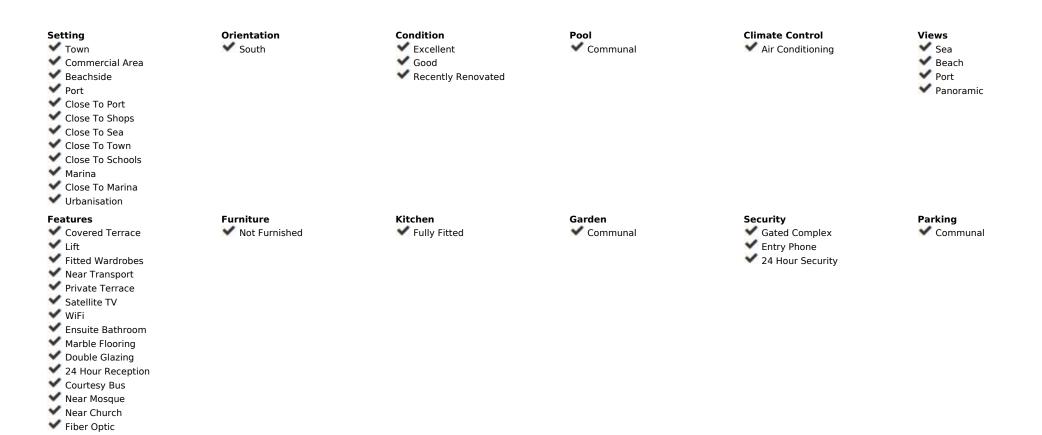

## Sales - Apartment - Benalmadena 394.000€

Ref.-ID: MIBGR4870750 Benalmadena Apartment

Community: 1,560 EUR / year

IBI: 900 EUR / year

2

90 m2

Flat with sea views close to Puerto Marina with a spectacular terrace! It consists of two large exterior bedrooms. Fully equipped open plan kitchen. Recently incorporated air conditioning by ducts. Two refurbished and updated bathrooms. A balcony and a terrace with panoramic views to the sea and the port of Benalmádena. It has a holiday licence with a large demonstrable yield. The urbanization is completed with wonderful swimming pools, surrounded by green areas. It is remarkable the communal parking area and the 24 hours security.