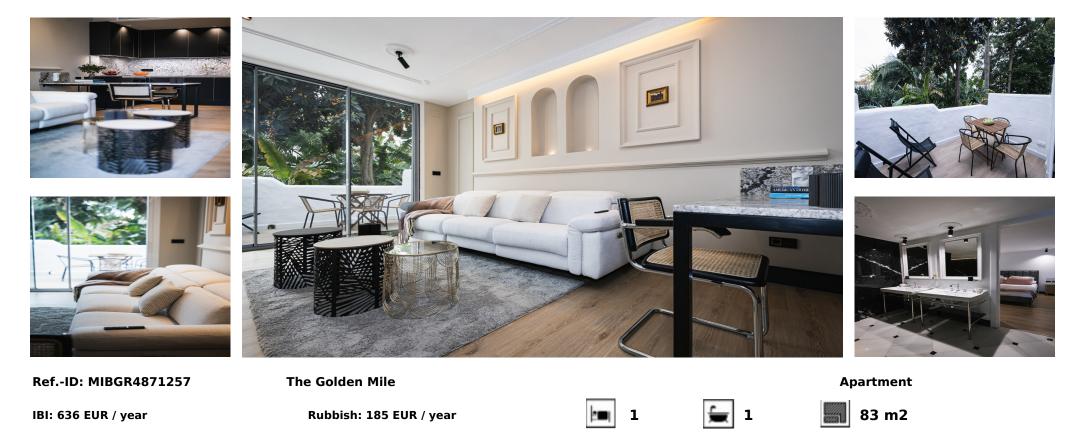

## Sales - Apartment - The Golden Mile 2.175.000€

We present this luxury apartment that combines high quality and meticulous design with elegant colours, finishes and materials, decorative mouldings, wide distribution and conception of space, large Italian marble fireplace as the central axis of the living room. The bathroom is classic, bur modern and elegant in the same time, finished in different types of marble. The bedroom has good size, with large built-in wardrobe, designer TV cabinet and small library. Latest generation kitchen furniture and modern design, combining black and gold colours with imported granite stone countertop. In conclusion, the property has a very comfortable distribution - spacious rooms, divided into living-dining-kitchen, en-suite bathroom and bedroom with built-in wardrobes and window to the garden. It also has a terrace with table, chairs and sun loungers, connected to the living room, with panoramic views of the gardens and the pool. This luxury apartment is located within the 5-star hotel complexes of Puente Romano and Nobu, with the advantages that this implies, being able to use their facilities and services, such as swimming pools, room service, sports facilities, etc., thus enjoying all the advantages of a 5-star hotel and a private home at the same time, which sets it apart from any other housing complex. It is just a few metres from the beach, which can be accessed directly on foot, and from La Plaza, Puente Romano, an unique international gastronomic and leisure centre, as it is home to the famous restaurants Nobu, Cipriani, Gaia, Coya, Leña and Bibo (by Dani García), El Pimpi.