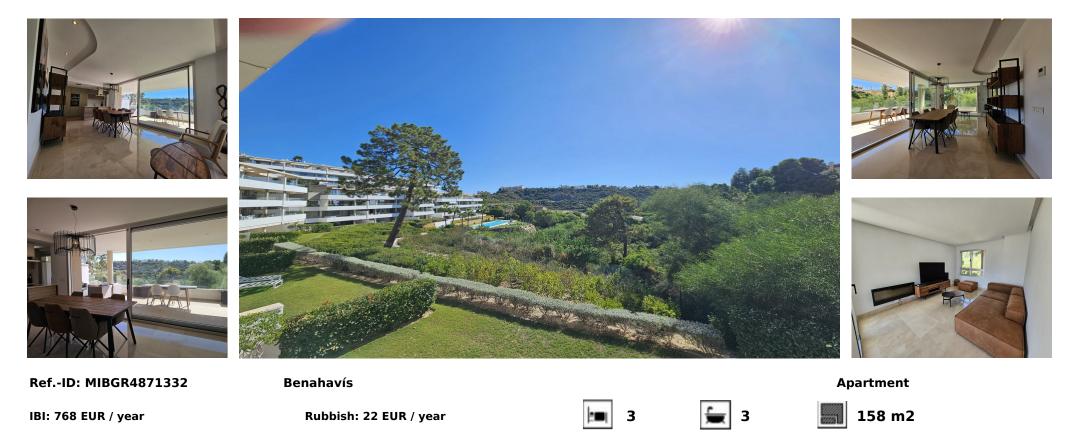

## Sales - Apartment - Benahavís 870.000€

Discover Luxury Living in La Reserva del Alcuzcuz, Benahavís Welcome to your dream home! This exquisite 3-bedroom duplex penthouse in the eco-friendly Residencial Botanic is a masterpiece of contemporary design and natural beauty. Nestled in a secure gated community, it offers lush green areas, vertical gardens, and two outdoor swimming pools. With 158 square meters of living space and an additional 134 square meters of terrace and solarium, this property provides unmatched comfort and luxury. The spacious living room features an open-plan kitchen, perfect for entertaining. Step out onto the terrace to enjoy a relaxing Jacuzzi with breathtaking views of the pool and mountains. The master suite boasts a private bathroom and access to the roof terrace, while two additional bedrooms share a well-appointed bathroom. Modern amenities include underfloor heating, motorized blinds, double glazing, and air conditioning. This penthouse comes fully furnished and ready to move in, complete with a garage and storage room. Experience the tropical gardens and green walkways in the communal areas, offering an exclusive enclave opportunity to own a piece of paradise. Don't miss out on this unique chance to elevate your lifestyle in one of Benahavís' most sought-after locations.