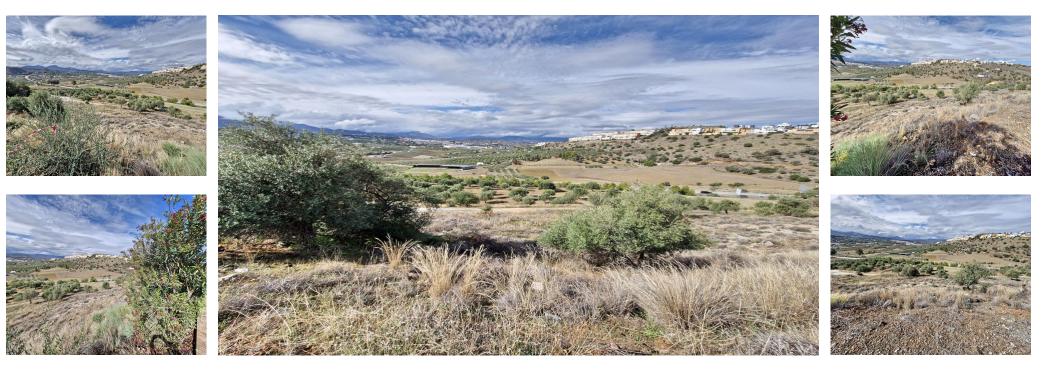

## Sales - Plot - Coín 90.000€

Coín

Orientation West Plot

## 🔙 612 m2

West facing residential plot located on the popular urbanisation of Sierra Gorda on the outskirts of Coin. The plot has a gentle slope and very little excavation is required with the opportunity to build 33% of the plot size. There is a neighbouring plot for sale from the same owner if a larger plot is required. On the urbanization there are two supermarkets, a restaurant, a playground and a paddle tennis club. It is also just a 2-minute drive to the La Trocha shopping center with Carrefour supermarket, shops, cinema, gym and spa. Excellent road access to both Marbella and Malaga.

## Setting

- Close To Shops
- Close To Town
- 💙 Urbanisation