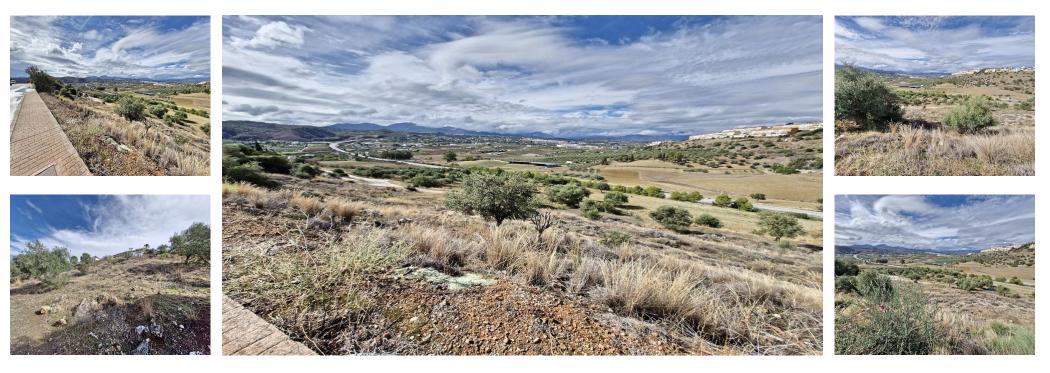

## Sales - Plot - Coín 90.000€

Orientation

🖌 West

Plot

## 🔙 610 m2

West facing residential plot located on the popular urbanisation of Sierra Gorda on the outskirts of Coin. The plot has a gentle slope and very little excavation is required with the opportunity to build 33% of the plot size. There is a neighbouring plot for sale from the same owner if a larger plot is required. On the urbanization there are two supermarkets, a restaurant, a playground and a paddle tennis club. It is also just a 2-minute drive to the La Trocha shopping center with Carrefour supermarket, shops, cinema, gym and spa. Excellent road access to both Marbella and Malaga.