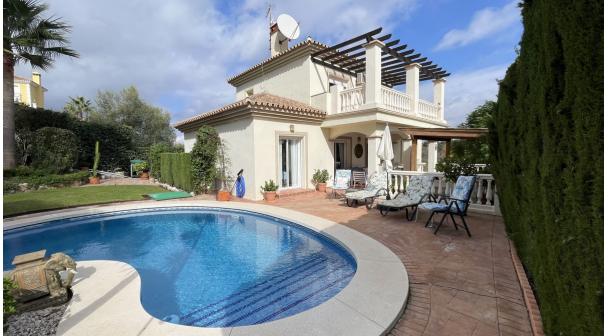

Discover a slice of paradise with this exquisite, detached villa, perfectly positioned on the edge of a quiet urbanisation, offering lovely views over the picturesque countryside and majestic mountains beyond. Built with quality and comfort in mind, this three-story home combines elegance with everyday functionality. Located just a 5-minute drive to the lively town of Coín, with easy access to the highway to Marbella, Malaga, both of which are less than 30 minutes away On the ground floor, a generous 50m² storeroom and utility area provide ample space for storage and utility needs. Ascend to the first floor, where the main entrance opens to a welcoming hall complete with a WC and cloakroom. From here, step into the heart of the home—a beautifully designed open-plan living area. This space includes a welcoming living room with a fireplace, a stylish dining area, and a fully fitted modern kitchen This floor seamlessly connects indoor and outdoor spaces, with doors opening to covered terraces perfect for al fresco dining or lounging while overlooking the landscaped garden and sparkling pool. Also on this level, guests will enjoy a comfortable bedroom with a fitted wardrobe and a private en-suite bathroom. The top floor is dedicated to the expansive master suite, a tranquil sanctuary with fitted wardrobes, a cosy seating area, and a large private balcony with a charming pergola; an ideal spot to savour the views. The en-suite bathroom offers a spa-like experience, adding to the luxurious ambiance. The home is thoughtfully equipped with air-conditioning, double glazing, and a beautifully maintained garden, offering year-round comfort and efficiency. This villa embodies a refined lifestyle, perfectly balancing luxury, privacy, and natural beauty, making it an exceptional choice for your new home.