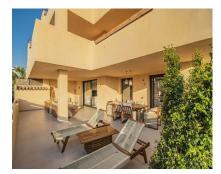

## Sales - Apartment - Benahavís 590.000€

**Apartment** 

Ref.-ID: MIBGR4872616

**Benahavís** 

117 m2

SPECTACULAR PROPERTY WITH LARGE TERRACE IN THE GOLDEN TRIANGLE Wonderful property completely renovated, with a cozy contemporary style, located in the lower part of Benahavis, very close to Guadalmina, next to all kinds of services such as Atalaya international school, supermarket, restaurants...etc, surrounded by the best golf courses in the area (Atalaya, Los Arqueros, El Paraiso, Guadalmina...etc and just a few minutes by car from the beach, San Pedro and Puerto Banus. Spacious property consisting of a total of two bedrooms, two bathrooms plus a toilet, living room with a fantastic open kitchen and wonderful 65m2 terrace with beautiful views. Includes parking space and storage room. Established within an exclusive urbanization with 24-hour security, outdoor pool, SPA area and beautiful gardens. An ideal property for clients who want to enjoy a property ready to move into in one of the most sought-after areas of the Costa del Sol.

Pool

Garden

Communal

Communal