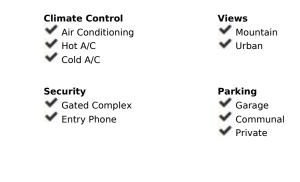

## Condition Setting Orientation Close To Golf ✓ West Excellent Close To Shops Close To Town Urbanisation **Furniture** Kitchen Features Covered Terrace ✓ Fully Furnished Fully Fitted Lift Fitted Wardrobes ✓ Storage Room Ensuite Bathroom ✓ Double Glazing Utilities Category Electricity ✓ Holiday Homes ✓ Drinkable Water **✓** Investment Resale