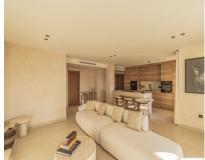

## Sales - Apartment - Benahavís 590.000€

**Apartment** 

Ref.-ID: MIBGR4872616

**Benahavís** 

117 m2

SPECTACULAR PROPERTY WITH LARGE TERRACE IN THE GOLDEN TRIANGLE Wonderful property completely renovated, with a cozy contemporary style, located in the lower part of Benahavis, very close to Guadalmina, next to all kinds of services such as Atalaya international school, supermarket, restaurants...etc, surrounded by the best golf courses in the area (Atalaya, Los Arqueros, El Paraiso, Guadalmina...etc and just a few minutes by car from the beach, San Pedro and Puerto Banus. Spacious property consisting of a total of two bedrooms, two bathrooms plus a toilet, living room with a fantastic open kitchen and wonderful 65m2 terrace with beautiful views. Includes parking space and storage room. Established within an exclusive urbanization with 24-hour security, outdoor pool, SPA area and beautiful gardens. An ideal property for clients who want to enjoy a property ready to move into in one of the most sought-after areas of the Costa del Sol.