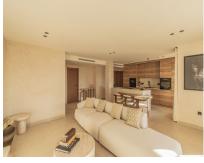

## Sales - Apartment - Benahavís 590.000€

**Apartment** 

Ref.-ID: MIBGR4872616

**Benahavís** 

117 m2

SPECTACULAR PROPERTY WITH LARGE TERRACE IN THE GOLDEN TRIANGLE Wonderful property completely renovated, with a cozy contemporary style, located in the lower part of Benahavis, very close to Guadalmina, next to all kinds of services such as Atalaya international school, supermarket, restaurants...etc, surrounded by the best golf courses in the area (Atalaya, Los Arqueros, El Paraiso, Guadalmina...etc and just a few minutes by car from the beach, San Pedro and Puerto Banus. Spacious property consisting of a total of two bedrooms, two bathrooms plus a toilet, living room with a fantastic open kitchen and wonderful 65m2 terrace with beautiful views. Includes parking space and storage room. Established within an exclusive urbanization with 24-hour security, outdoor pool, SPA area and beautiful gardens. An ideal property for clients who want to enjoy a property ready to move into in one of the most sought-after areas of the Costa del Sol.