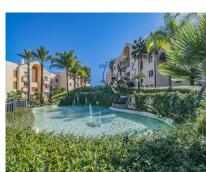

## Sales - Apartment - Benahavís 590.000€

**Apartment** 

Ref.-ID: MIBGR4872616

**Benahavís** 

117 m2

SPECTACULAR PROPERTY WITH LARGE TERRACE IN THE GOLDEN TRIANGLE Wonderful property completely renovated, with a cozy contemporary style, located in the lower part of Benahavis, very close to Guadalmina, next to all kinds of services such as Atalaya international school, supermarket, restaurants...etc, surrounded by the best golf courses in the area (Atalaya, Los Arqueros, El Paraiso, Guadalmina...etc and just a few minutes by car from the beach, San Pedro and Puerto Banus. Spacious property consisting of a total of two bedrooms, two bathrooms plus a toilet, living room with a fantastic open kitchen and wonderful 65m2 terrace with beautiful views. Includes parking space and storage room. Established within an exclusive urbanization with 24-hour security, outdoor pool, SPA area and beautiful gardens. An ideal property for clients who want to enjoy a property ready to move into in one of the most sought-after areas of the Costa del Sol.

Pool

Garden

Communal

Communal