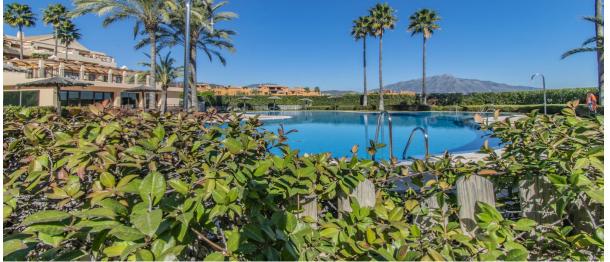

## Sales - Apartment - Benahavís 590.000€

**Apartment** 

Ref.-ID: MIBGR4872616

**Benahavís** 

117 m2

SPECTACULAR PROPERTY WITH LARGE TERRACE IN THE GOLDEN TRIANGLE Wonderful property completely renovated, with a cozy contemporary style, located in the lower part of Benahavis, very close to Guadalmina, next to all kinds of services such as Atalaya international school, supermarket, restaurants...etc, surrounded by the best golf courses in the area (Atalaya, Los Arqueros, El Paraiso, Guadalmina...etc and just a few minutes by car from the beach, San Pedro and Puerto Banus. Spacious property consisting of a total of two bedrooms, two bathrooms plus a toilet, living room with a fantastic open kitchen and wonderful 65m2 terrace with beautiful views. Includes parking space and storage room. Established within an exclusive urbanization with 24-hour security, outdoor pool, SPA area and beautiful gardens. An ideal property for clients who want to enjoy a property ready to move into in one of the most sought-after areas of the Costa del Sol.

Pool

Garden

Communal

Communal