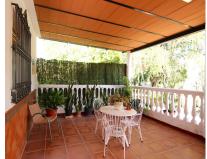

## Sales - House - Coin 225.000€

Ref.-ID: MIBGR4872661

Coín

89 m2

5292 m2

House

Country House for Sale with AFO and Spacious Grounds in Coin This charming single-story country house, certified with AFO (Assimilated Out of Ordination), offers a practical and cozy design, ideal for those seeking to enjoy tranquility and nature. - Interior Layout Upon entering, you'll find a spacious open-concept living room that integrates an Americanstyle kitchen, creating a functional and airy space. This area features an air conditioning split to keep a cool environment during the summer. The house includes 3 spacious bedrooms, one currently used as a storage room, along with a full bathroom and a small laundry room with a washing machine. - Outdoor Areas Outside, the property offers two covered terraces totaling 74 m<sup>2</sup>. The first terrace, located at the entrance of the house, is fully equipped with a sink, barbecue, and oven, perfect for family gatherings and outdoor meals. The second terrace is at the back of the house, providing an additional space. There is also an extra storage room on the exterior. - Land and Amenities The property, fully fenced and on flat terrain, encompasses a plot of 5,292 m<sup>2</sup>. It features a variety of fruit trees, including olive trees, fig trees, grapevines, and weeping willows, ideal for those who want to enjoy a natural environment. There is also a covered parking area, perfect for protecting your car from high temperatures or heavy rain. The house's water supply comes directly from the town of Coin. - Location and Access The property is easily accessible with a paved road, except for the last 300 meters. It is located just 5 minutes from Coin's shopping areas. An ideal opportunity to enjoy country life with all the comforts!