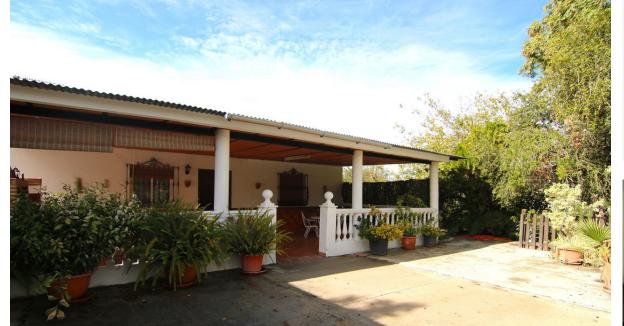

## Sales - House - Coin 225.000€

Ref.-ID: MIBGR4872661

Coín

89 m2

5292 m2

House

Country House for Sale with AFO and Spacious Grounds in Coin This charming single-story country house, certified with AFO (Assimilated Out of Ordination), offers a practical and cozy design, ideal for those seeking to enjoy tranquility and nature. - Interior Layout Upon entering, you'll find a spacious open-concept living room that integrates an Americanstyle kitchen, creating a functional and airy space. This area features an air conditioning split to keep a cool environment during the summer. The house includes 3 spacious bedrooms, one currently used as a storage room, along with a full bathroom and a small laundry room with a washing machine. - Outdoor Areas Outside, the property offers two covered terraces totaling 74 m<sup>2</sup>. The first terrace, located at the entrance of the house, is fully equipped with a sink, barbecue, and oven, perfect for family gatherings and outdoor meals. The second terrace is at the back of the house, providing an additional space. There is also an extra storage room on the exterior. - Land and Amenities The property, fully fenced and on flat terrain, encompasses a plot of 5,292 m<sup>2</sup>. It features a variety of fruit trees, including olive trees, fig trees, grapevines, and weeping willows, ideal for those who want to enjoy a natural environment. There is also a covered parking area, perfect for protecting your car from high temperatures or heavy rain. The house's water supply comes directly from the town of Coin. - Location and Access The property is easily accessible with a paved road, except for the last 300 meters. It is located just 5 minutes from Coin's shopping areas. An ideal opportunity to enjoy country life with all the comforts!