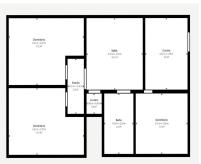

## Sales - House - Coin 225.000€

Ref.-ID: MIBGR4872661

Coín

89 m2

5292 m2

House

Country House for Sale with AFO and Spacious Grounds in Coin This charming single-story country house, certified with AFO (Assimilated Out of Ordination), offers a practical and cozy design, ideal for those seeking to enjoy tranquility and nature. - Interior Layout Upon entering, you'll find a spacious open-concept living room that integrates an Americanstyle kitchen, creating a functional and airy space. This area features an air conditioning split to keep a cool environment during the summer. The house includes 3 spacious bedrooms, one currently used as a storage room, along with a full bathroom and a small laundry room with a washing machine. - Outdoor Areas Outside, the property offers two covered terraces totaling 74 m<sup>2</sup>. The first terrace, located at the entrance of the house, is fully equipped with a sink, barbecue, and oven, perfect for family gatherings and outdoor meals. The second terrace is at the back of the house, providing an additional space. There is also an extra storage room on the exterior. - Land and Amenities The property, fully fenced and on flat terrain, encompasses a plot of 5,292 m<sup>2</sup>. It features a variety of fruit trees, including olive trees, fig trees, grapevines, and weeping willows, ideal for those who want to enjoy a natural environment. There is also a covered parking area, perfect for protecting your car from high temperatures or heavy rain. The house's water supply comes directly from the town of Coin. - Location and Access The property is easily accessible with a paved road, except for the last 300 meters. It is located just 5 minutes from Coin's shopping areas. An ideal opportunity to enjoy country life with all the comforts!