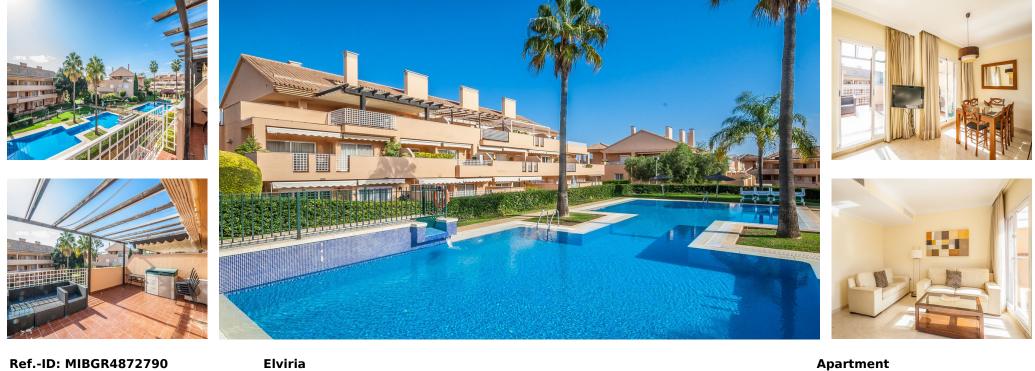

## Sales - Apartment - Elviria 475.000€

2

105 m2

South facing penthouse overlooking the communal garden and the swimming pool in the sought after community. Conveniently situated, walking distance to local shops, supermarkets, bars, restaurants and the beach and just around the corner from the 18-hole Santa Maria Golf Course. The property consists of two levels, with the lounge/dining area plus a spacious, south facing uncovered terrace, a fully fitted kitchen, a guest bedroom and a guest bathroom on the lower level and the mater bedroom with en-suite bathroom on the upper level. The community is fun gated and offers 4 outdoor swimming pools, underground parking and 24-hour security.

| Setting<br>Close To Shops<br>Urbanisation | Orientation<br>South | Pool<br>Communal<br>Children`s Pool           | Climate Control<br>Air Conditioning<br>Hot A/C<br>Cold A/C | Views<br>Sea<br>Garden<br>Pool | Features<br>Covered Terrace<br>Lift<br>Fitted Wardrobes<br>Private Terrace<br>Storage Room<br>Utility Room<br>Ensuite Bathroom |
|-------------------------------------------|----------------------|-----------------------------------------------|------------------------------------------------------------|--------------------------------|--------------------------------------------------------------------------------------------------------------------------------|
| Kitchen<br>Fully Fitted                   | Garden<br>Communal   | Security<br>Gated Complex<br>24 Hour Security | Parking<br>Vinderground                                    | Category<br>Investment         |                                                                                                                                |