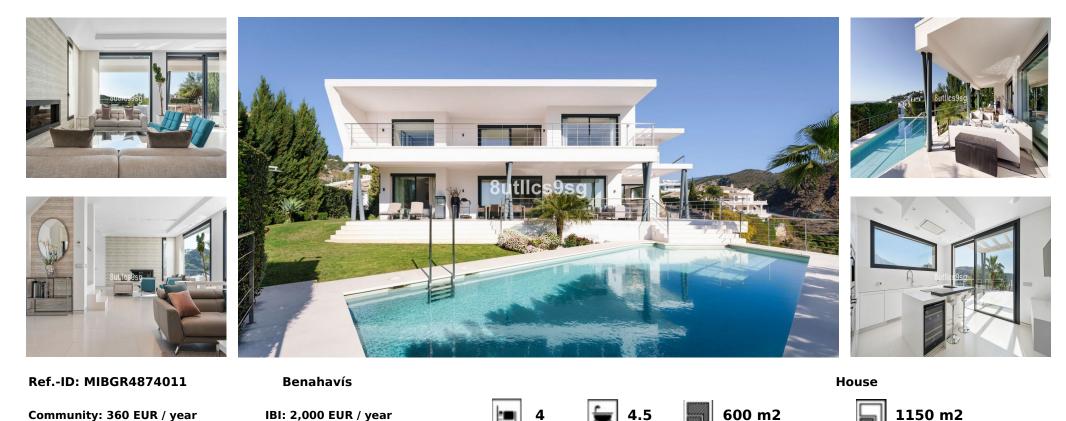

## Sales - House - Benahavís 3.195.000€

Located in the prestigious area of Lomas de La Quinta, Benahavis, Malaga, this villa represents the epitome of luxury and comfort. With a modern and elegant architectural design, the property extends over a plot of 1,150m<sup>2</sup> and offers a living space of 600m<sup>2</sup>. One of the strengths of this villa is its breathtaking panoramic view that encompasses both the sea and the mountains, providing a serene and picturesque setting. The villa has four spacious bedrooms, each with its own en-suite bathroom, ensuring privacy and comfort for all residents. There is also an additional guest toilet. The kitchen is fully equipped and is complemented by a laundry room, facilitating daily chores. The property also includes a private gym, ideal for fitness enthusiasts, and a cinema room for entertaining at home. The exterior of the villa is equally impressive, with a private heated swimming pool for year-round bathing pleasure. The private garden is perfect for relaxing or hosting outdoor gatherings, equipped with a barbecue area. The private terrace offers additional space to enjoy the Mediterranean climate and spectacular views. The villa is equipped with air conditioning, solar panels and aerothermics, ensuring a comfortable and energy efficient environment. Situated in a gated community, the villa offers security and tranquillity. Its location is ideal for golf lovers, as it is close to several renowned golf courses. Furthermore, it is conveniently situated within a short drive to Puerto Banús, Marbella Centro and Estepona, offering easy access to a wide range of amenities and leisure activities.