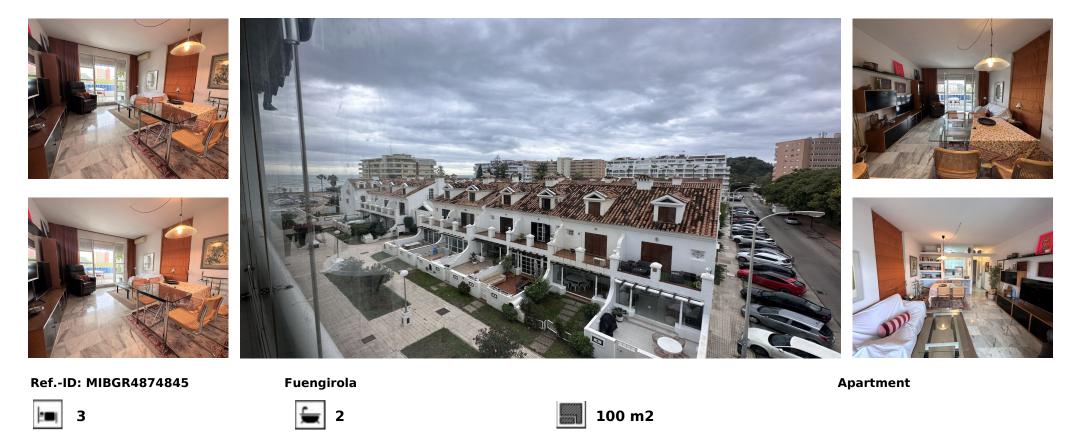

## Sales - Apartment - Fuengirola 635.000€

Discover your new home in the heart of Fuengirola, in the exclusive area of Sohail! This impressive 135 m<sup>2</sup> apartment offers you a luxury lifestyle in an urbanization with 24-hour security, video surveillance, swimming pool, gardens and large common areas. Enjoy a large living room, a separate kitchen, three large bedrooms and two bathrooms. The crown jewel is its spectacular extra terrace with sea views, perfect for relaxing or celebrating with friends and family. Don't worry about parking, as you have a parking space under the block. Built in 1986, this apartment on the 3rd floor is exterior and has access adapted for people with reduced mobility. Includes air conditioning for your comfort. Don't miss this unique opportunity to live in one of the best places in Fuengirola!