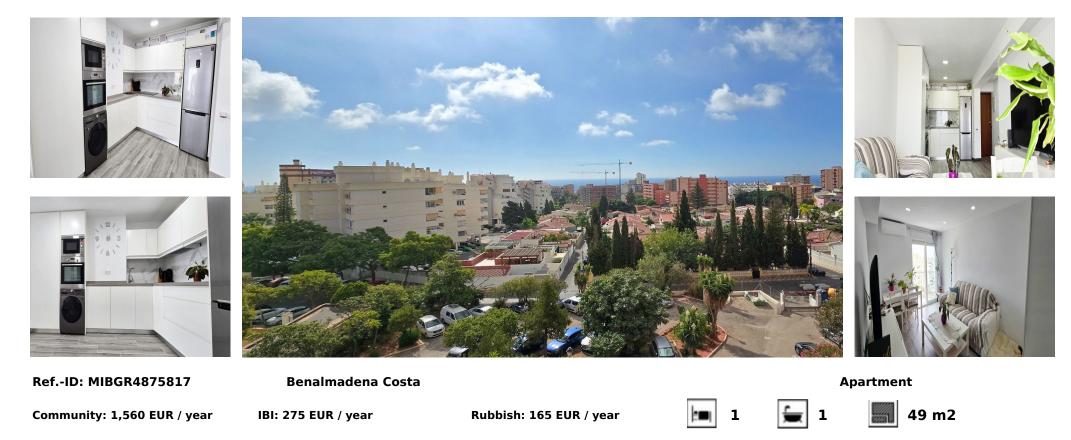

## Sales - Apartment - Benalmadena Costa 210.000€

Stunning Modern Turn-Key Apartment in Arroyo de la Miel – Ideal Investment with Sea Views Experience the ultimate apartment with this beautifully renovated 6th-floor apartment in the vibrant heart of Benalmádena. Fully modernized and tastefully decorated, this turn-key property offers spectacular sea and mountain views, ready for immediate enjoyment. Perfectly located just a short stroll from the beach and the bustling Arroyo de la Miel area, this apartment provides unparalleled convenience, with the local train station just minutes away and Málaga Airport a quick 30-minute train ride. It's the ideal spot for both holidaymakers and investors looking for a prime location on the Costa del Sol. This one-bedroom, one-bathroom apartment is a dream for renters and holiday guests alike. The spacious living area is bathed in natural light, while the large, fully equipped kitchen offers a welcoming space for dining and entertaining. The development features a communal pool, complete with a poolside snack bar, perfect for sun-soaked relaxation. Residents enjoy access to well-maintained communal gardens, shared parking, and a secure, manned reception area, ensuring a safe and comfortable environment. While this property does not currently hold a tourist license, the development is highly popular among investors for its exceptional rental potential, making it a smart choice for those seeking returns in the thriving Benalmádena market. Priced attractively at [210,000, this apartment is a rare find and is expected to move quickly. Contact us today to schedule a viewing and secure your piece of paradise in this highly desirable location.