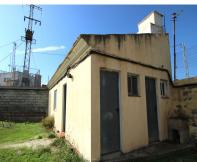

## Sales - Commercial - Coin 244.900€

Ref.-ID: MIBGR4876606 Coín Commercial

178 m2

Land with Industrial Warehouse with AFO INCREDIBLE VIEWS - GUARANTEED INCOME - MINUTES FROM THE CENTER - PERFECT FOR INDUSTRIAL USE OR RESIDENTIAL CONVERSION A profitable investment! This land with an industrial warehouse offers panoramic views of Coín and the surrounding mountains of Alhaurín el Grande and Alhaurín de la Torre, along with many valuable benefits. Thanks to an electric tower lease on the property, you'll receive | 700 monthly, providing a stable and recurring source of income from day one. The warehouse can be used as an industrial space or converted into a charming home with unbeatable views, as the property holds AFO status (Assimilated Out of Ordination, a legal status for properties not initially built with full permits on non-urban land) If you prefer to maintain industrial use, the current owner can transfer the existing materials and equipment. If not needed, they will be removed with no issue. With high growth potential, this property is ideal for entrepreneurs and those seeking a unique living space. Contact us today for more information or to arrange a visit!