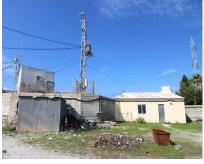

## Sales - Commercial - Coin 244.900€

Ref.-ID: MIBGR4876606 Coín Commercial

178 m2

Land with Industrial Warehouse with AFO INCREDIBLE VIEWS - GUARANTEED INCOME - MINUTES FROM THE CENTER - PERFECT FOR INDUSTRIAL USE OR RESIDENTIAL CONVERSION A profitable investment! This land with an industrial warehouse offers panoramic views of Coín and the surrounding mountains of Alhaurín el Grande and Alhaurín de la Torre, along with many valuable benefits. Thanks to an electric tower lease on the property, you'll receive | 700 monthly, providing a stable and recurring source of income from day one. The warehouse can be used as an industrial space or converted into a charming home with unbeatable views, as the property holds AFO status (Assimilated Out of Ordination, a legal status for properties not initially built with full permits on non-urban land) If you prefer to maintain industrial use, the current owner can transfer the existing materials and equipment. If not needed, they will be removed with no issue. With high growth potential, this property is ideal for entrepreneurs and those seeking a unique living space. Contact us today for more information or to arrange a visit!