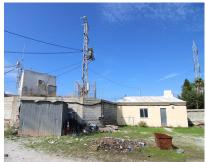

## Sales - Commercial - Coin 244.900€

Ref.-ID: MIBGR4876606 Coín Commercial

178 m2

Land with Industrial Warehouse with AFO INCREDIBLE VIEWS - GUARANTEED INCOME - MINUTES FROM THE CENTER - PERFECT FOR INDUSTRIAL USE OR RESIDENTIAL CONVERSION A profitable investment! This land with an industrial warehouse offers panoramic views of Coín and the surrounding mountains of Alhaurín el Grande and Alhaurín de la Torre, along with many valuable benefits. Thanks to an electric tower lease on the property, you'll receive | 700 monthly, providing a stable and recurring source of income from day one. The warehouse can be used as an industrial space or converted into a charming home with unbeatable views, as the property holds AFO status (Assimilated Out of Ordination, a legal status for properties not initially built with full permits on non-urban land) If you prefer to maintain industrial use, the current owner can transfer the existing materials and equipment. If not needed, they will be removed with no issue. With high growth potential, this property is ideal for entrepreneurs and those seeking a unique living space. Contact us today for more information or to arrange a visit!