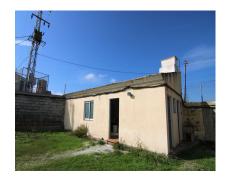

## Sales - Commercial - Coin 244.900€

Ref.-ID: MIBGR4876606 Coín Commercial

178 m2

Land with Industrial Warehouse with AFO INCREDIBLE VIEWS - GUARANTEED INCOME - MINUTES FROM THE CENTER - PERFECT FOR INDUSTRIAL USE OR RESIDENTIAL CONVERSION A profitable investment! This land with an industrial warehouse offers panoramic views of Coín and the surrounding mountains of Alhaurín el Grande and Alhaurín de la Torre, along with many valuable benefits. Thanks to an electric tower lease on the property, you'll receive | 700 monthly, providing a stable and recurring source of income from day one. The warehouse can be used as an industrial space or converted into a charming home with unbeatable views, as the property holds AFO status (Assimilated Out of Ordination, a legal status for properties not initially built with full permits on non-urban land) If you prefer to maintain industrial use, the current owner can transfer the existing materials and equipment. If not needed, they will be removed with no issue. With high growth potential, this property is ideal for entrepreneurs and those seeking a unique living space. Contact us today for more information or to arrange a visit!