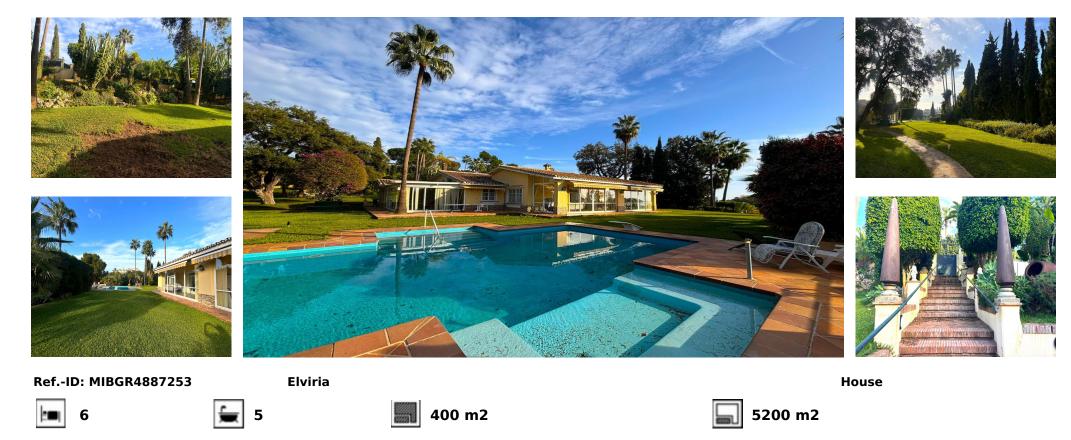

## Sales - House - Elviria 3.600.000€

This property offers a unique opportunity for investors or those looking to develop an exclusive residential project in the prestigious area of Elviria. With a plot of 5,200m<sup>2</sup>, the land is mostly flat, with easy access and a slight southwest slope that provides open sea views. It is divided into two flat platforms: one to the south, where the pond is located, and another to the west, where the auxiliary service house is situated. The plot has the potential to be divided into three independent plots, allowing for the construction of 3 individual villas or a complex of townhousess. With a minimum plot size of 1,000 m<sup>2</sup> in the area, this property offers an excellent opportunity to maximize return on investment. The property currently includes a single-storey house with 6 bedrooms, 5 bathrooms, and spacious porches, as well as a garden with a heated pool, its own well, a pond with lighting, and an irrigation system. It also features auxiliary buildings such as a garage (170 m<sup>2</sup>), a service house (40 m<sup>2</sup>), and a workshop (20 m<sup>2</sup>). Located in an exclusive area near white sandy beaches, golf courses, and the Elviria Shopping Center, the plot offers the possibility of being divided into three plots for building independent villas, maximizing the investment potential. With high-end services, international schools, restaurants, 24/7 security, and easy access to Marbella and 25 minutes to Málaga Airport, this property combines a privileged location with great investment potential. Elviria is the perfect place to live or invest.