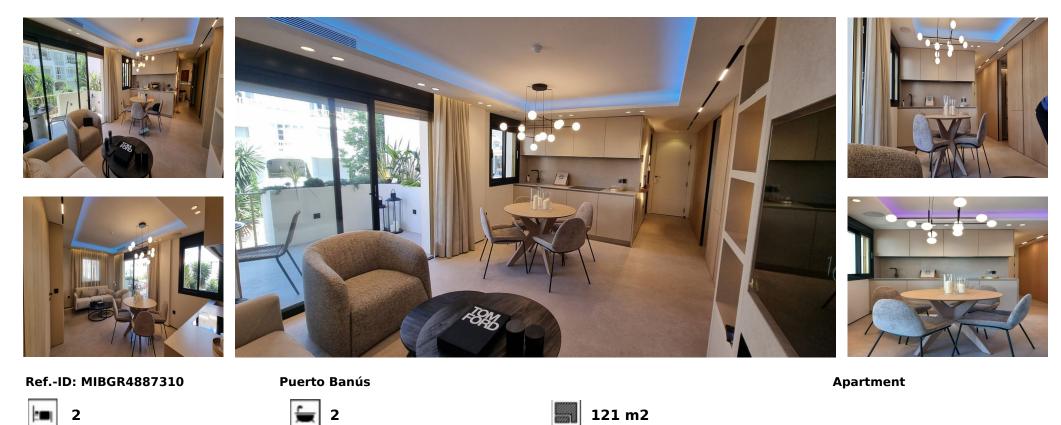

## Sales - Apartment - Puerto Banús 749.000€

Middle Floor Apartment, Puerto Banús, Costa del Sol. 2 Bedrooms, 2 Bathrooms, Built 121 m<sup>2</sup>, Terrace 8 m<sup>2</sup>. Setting : Commercial Area, Close To Port, Close To Shops, Close To Sea, Close To Schools, Close To Marina, Urbanisation. Orientation : East, South. Condition : Excellent. Pool : Communal. Climate Control : Air Conditioning. Views : Urban, Street. Features : Covered Terrace, Lift, Fitted Wardrobes, Near Transport, Storage Room. Furniture : Fully Furnished. Kitchen : Fully Fitted. Garden : Communal. Security : Gated Complex. Parking : Garage. Category : Investment, Resale, Contemporary.