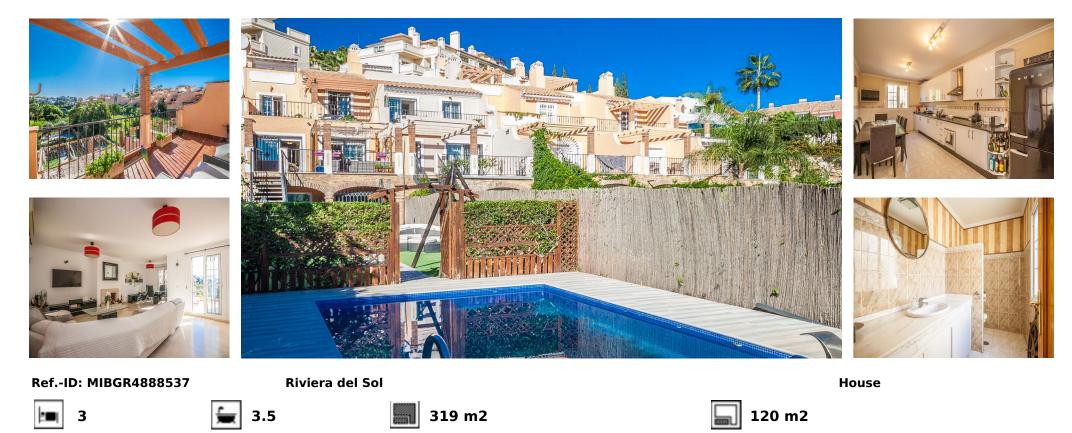

## Sales - House - Riviera del Sol 489.500€

This spacious townhouse, situated in a tranquil residential area, offers an ideal setting for full-time living. Featuring a private pool, the property requires only minor updates, allowing for personalization while maintaining comfort. Conveniently located near schools, shops, and supermarkets, this home provides easy access to essential amenities. Additionally, the renowned Miraflores Golf course is just a short distance away, enhancing the appeal for golf enthusiasts. With low community charges, this townhouse represents an excellent investment opportunity.