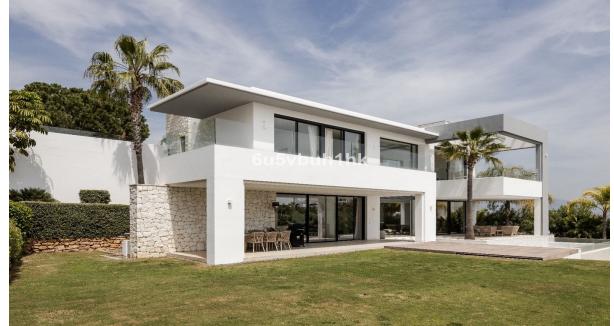

Stylish villa located in La Alqueria, Benahavis, only a short drive to all amenities, schools, golf course, restaurants, and the iconic Puerto Banus. Marbella is also easily accessible, close to some of the best beaches of the area. Also within easy reach is the picturesque village of Benahavis with its renowned restaurants. A contemporary style property built to high standards, with a good distribution over three levels and expansive floor to ceiling windows with plenty of light and panoramic views. There is an ample lounge dining room with a fireplace and stunning views towards the sea and a feature window stretching over two floors. The stunning and iconic La Concha mountain can also be seen from parts of the villa. With a fully fitted well designed kitchen, and terrace doors leading to outside. A suspended staircase connects all levels, there are three ensuite bedrooms on the first level with impressive views. The lowest level has two bedrooms, a laundry room, and various other rooms with plenty of potential. The infinity pool is set amongst a well-manicured private garden with plenty of space for outdoors entertaining. This perfectly finished distinctive, spacious, and modern villa would make the perfect home, call now for viewings.