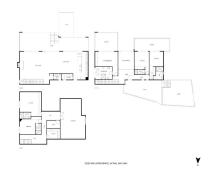

Stylish villa located in La Alqueria, Benahavis, only a short drive to all amenities, schools, golf course, restaurants, and the iconic Puerto Banus. Marbella is also easily accessible, close to some of the best beaches of the area. Also within easy reach is the picturesque village of Benahavis with its renowned restaurants. A contemporary style property built to high standards, with a good distribution over three levels and expansive floor to ceiling windows with plenty of light and panoramic views. There is an ample lounge dining room with a fireplace and stunning views towards the sea and a feature window stretching over two floors. The stunning and iconic La Concha mountain can also be seen from parts of the villa. With a fully fitted well designed kitchen, and terrace doors leading to outside. A suspended staircase connects all levels, there are three ensuite bedrooms on the first level with impressive views. The lowest level has two bedrooms, a laundry room, and various other rooms with plenty of potential. The infinity pool is set amongst a well-manicured private garden with plenty of space for outdoors entertaining. This perfectly finished distinctive, spacious, and modern villa would make the perfect home, call now for viewings.