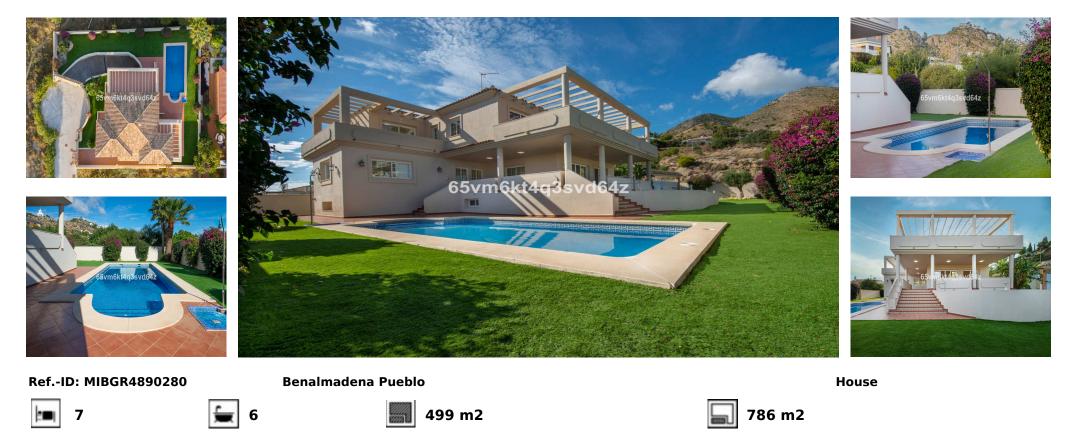

## Sales - House - Benalmadena Pueblo 1.579.000€

Discover your dream villa in an unbeatable location! This stunning, tastefully renovated detached home offers everything you need to enjoy luxury living. With 499 m<sup>2</sup> built and 786 m<sup>2</sup> plot size, this three-storey villa has 6 spacious bedrooms and 6 bathrooms, guaranteeing space and comfort for the whole family. The main floor welcomes you with an elegant entrance hall, a separate kitchen and a large living-dining room with a fireplace that opens up to spectacular views. Furthermore, on this floor there is a bedroom with en suite bathroom, as well as a guest toilet. The upper floor has the master suite which occupies a prominent place and has a dressing room and a full bathroom, all of large dimensions, in addition, there are 2 other bedrooms on this floor which also have their own bathroom, which guarantees privacy and comfort for all residents. The upper floor is completed with a spectacular terrace offering panoramic views of the Mediterranean Sea, creating a perfect space to relax and enjoy the surroundings. In the basement there is an independent flat, a multifunctional room and parking for 3 cars. The property has a lift that connects the 3 floors. It is only 5 minutes drive from the beach and close to international schools, which makes it ideal for families and holiday rentals. The villa is well communicated, with the train station, the train station and the bus station.