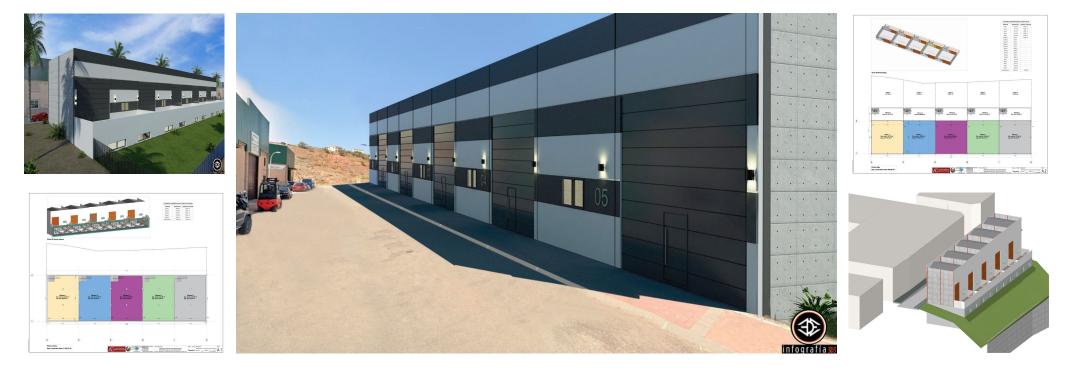

## **400 m2**

Unique opportunity in La Trocha Industrial Estate, Coín! New construction industrial warehouse for sale with 400 m<sup>2</sup> built. The warehouse has two spacious and functional rooms, a first floor with 167m and a basement of 233m, ideal for various industrial or logistical activities. Its strategic location at street level in one of the most sought-after industrial estates in the area. Ensures excellent visibility and accessibility. Don't miss this opportunity and contact us for more information!