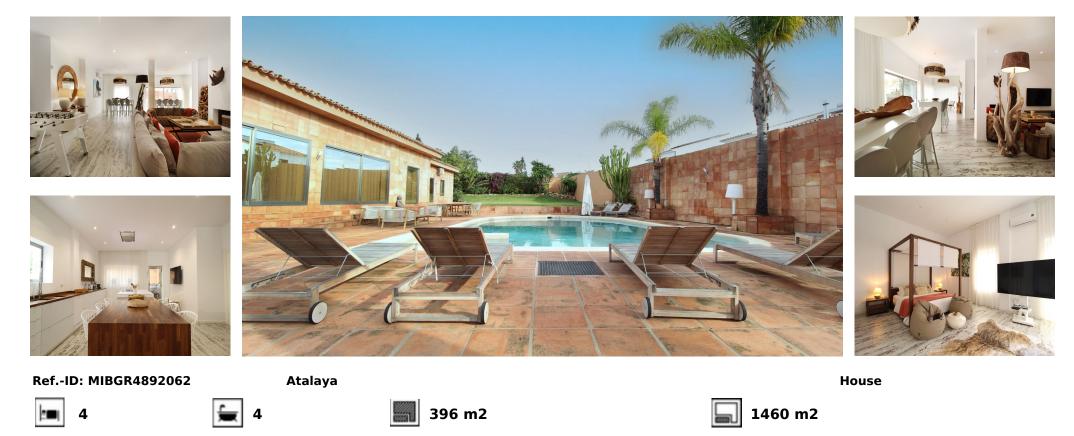

## Sales - House - Atalaya 2.400.000€

Situated in the highly desirable area of Atalaya, just a short distance from San Pedro, Estepona, and Benahavis, this spacious, fully refurbished villa offers a blend of style and comfort, with most of the living space conveniently laid out on one level. Built on a large, private plot, the villa's thoughtful design creates an airy and spacious ambiance throughout. As you enter the welcoming hallway, you are immediately struck by the sense of openness, with the living area unfolding before you. To your left, the beautifully designed open kitchen exudes a natural Ibizan charm, a theme echoed throughout the villa. The living area is thoughtfully arranged in an "L" shape, featuring large patio doors that lead to the garden and pool, allowing abundant natural light to flood the living and dining spaces. The villa boasts three generously sized bedroom suites on the main level, including a grand principal suite. On the lower level, you'll find a fourth bedroom with its own private access, offering enough space to be converted into a self-contained apartment if desired. The outdoor area is equally impressive, with a fully equipped kitchen and BBQ space adjacent to the pool, making it ideal for entertaining. Ample parking is available for several vehicles. Additionally, the property allows for expansion, with the potential to build an extra 250m<sup>2</sup> or add an upper level if needed.