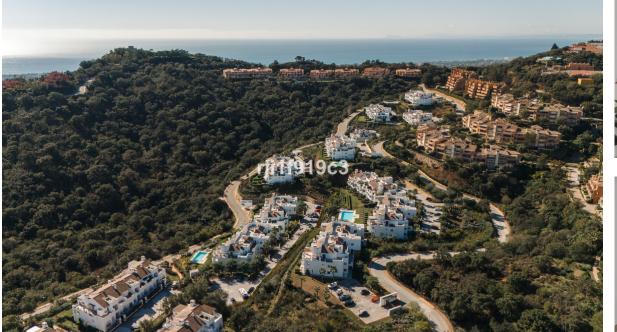

## Sales - Apartment - La Mairena 335.000€

Community: 2,004 EUR / year

Ref.-ID: MIBGR4892428

La Mairena

IBI: 351 EUR / year Rubbish: 130 EUR / year

**Apartment** 

86 m2

La Mairena is a residential in a beautiful environment, declared a natural biosphere reserve by UNESCO, and only 7 kilometres from Elviria beach, east of Marbella. The residential is surrounded by a strikingly beautiful cork forest with sea views. La Mairena is a residential area you can enjoy all year round. Having a relaxed atmosphere, undisturbed by any noise from traffic yet close to good-quality road links to the centre of Marbella. Excellent location: between forests and only 7 kilometres from Elviria beach and with free access to the golf El Soto. Málaga Airport is 40 km away, and just 20 minutes by car to the centre of Marbella. Its proximity to some of the best golf courses in the Costa del Sol allows you to experience the true leasures of a Mediterranean life style. This community is located in the proximity of the famous German college and just a few minutes walk to El Soto Golf. All owners at this community in La Mairena have access to the nine-hole, par 3 El Soto Golf Course, which also has a gym, padel court, sauna and a clubhouse with a restaurant. Within five minutes drive, you can also play golf on the famous 60-hole La Cala Golf Resort and the 18-hole Santa Maria Golf Country Club. The apartment has 2 complete bathrooms, an open-plan kitchen and a terrace which is directly accessible from both the lounge and the master bedroom. The apartment is built to the highest standard with first-class finishes including a modern designed integrated kitchen with quartz worktop, thermal and acoustic insulation, air-conditioning, solar powered heater and automatic permanent ventilation system in all rooms. Each block has its own elevator and exterior carpentry finishes in aluminium. There is outdoor private parking. Don't miss this opportunity!