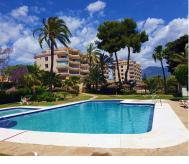

## Sales - Apartment - Atalaya 345.000€

Ref.-ID: MIBGR4893520

Community: 4,320 EUR / year

**Atalaya** 

Rubbish: 60 EUR / year

100 m<sup>2</sup>

**Apartment** 

2 bedroom corner apartment in one of Atalaya's most desirable urbanisations next to the Atalaya Golf Club. Apartment Access is from street level no stairs and no lift needed to access. Consisting of 2 bedrooms and 3 bathrooms spread over 100sqm living area, 2 balconies with a total area of 28sqm with south / east orientation. The apartment is located in a private and secure community with a communal pool, garden and communal parking for all the owners next to the Atalaya Golf Club. The apartment consists of a sunny living / dining room with access to the private terrace with panoramic views of the golf course, the sea and the mountain "La Concha". Breathtaking view in a beautiful location! Hot water and ACC warm/cold are included in the community fees.