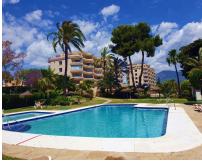

## Sales - Apartment - Atalaya 345.000€

Ref.-ID: MIBGR4893520

Community: 4,320 EUR / year

**Atalaya** 

Rubbish: 60 EUR / year

100 m<sup>2</sup>

**Apartment** 

2 bedroom corner apartment in one of Atalaya's most desirable urbanisations next to the Atalaya Golf Club. Apartment Access is from street level no stairs and no lift needed to access. Consisting of 2 bedrooms and 3 bathrooms spread over 100sqm living area, 2 balconies with a total area of 28sqm with south / east orientation. The apartment is located in a private and secure community with a communal pool, garden and communal parking for all the owners next to the Atalaya Golf Club. The apartment consists of a sunny living / dining room with access to the private terrace with panoramic views of the golf course, the sea and the mountain "La Concha". Breathtaking view in a beautiful location! Hot water and ACC warm/cold are included in the community fees.