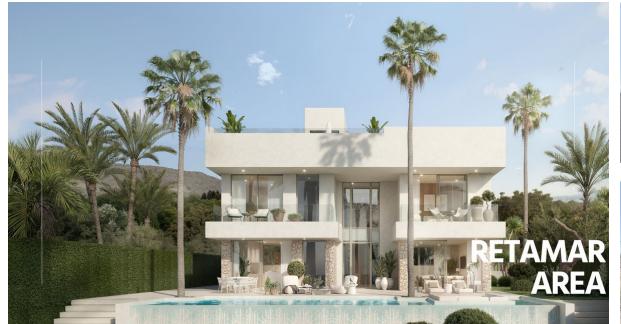

## Sales - Plot - Benalmadena 650.000€

Plot Ref.-ID: MIBGR4893682 Benalmadena

250 m2

582 m2

You now have a rare opportunity to bring your dream home to life in the stunning and extraordinary area of Benalmadena. If you are interested in building your ideal home while surrounded by breathtaking panoramic views and majestic mountains, then this is the perfect place for you! Located in a charming and newer neighborhood, at the very end of a blind street, this plot is in an elevated position that offers exceptional panoramic views. Next to the plot and in front is a protected area, which offers exceptional view, there never gonna change. The current owners are on the verge of obtaining planning permission, giving you the chance to purchase this carefully planned project that is ready to be realized just around the corner. The price of the project has an additional price of 150,000 euros. The plot offers the opportunity to create a spacious home of approximately 250 m2. Don't miss the chance to explore this extraordinary location - schedule a viewing today and grab this unique opportunity!