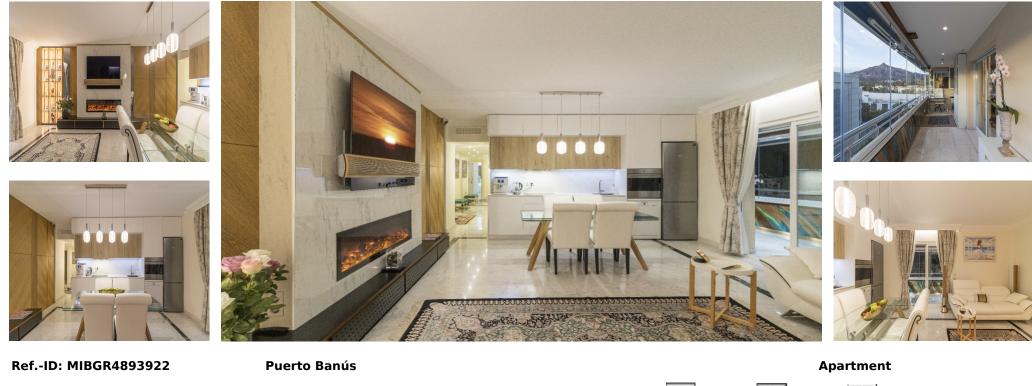

## Sales - Apartment - Puerto Banús 1.200.000€

Community: 3,000 EUR / year

IBI: 1,249 EUR / year

Rubbish: 181 EUR / year

3

148 m2

Incredible 3 bedroom apartment, epitomizes luxury and convenience, located in the center of Puerto Banus. The Property: This property has been completely renovated to the highest of standards with premium quality bespoke materials and fittings imported from around the world. It offers 3 spacious bedrooms, a chic modernist open plan kitchen and living area, as well over 40 square meters of terrace to enjoy amazing mountain views and sunshine from morning until late into the evening. Residents can enjoy a communal pool, fully equipped gym, padel court, 2 underground parking spaces and a concierge service. The Location: Unbeatable central location in the ever sought after Puerto Banus, the property offers ultimate convenience, being walking distance to all amenities, the beach and of course, Puerto Banus marina. Ideal for investment or enjoyment as a second home. Features: Smart Home System - video monitoring, remote access control, remote climate control, remote water heater Finishes - Custom made oak and marble finishes throughout, bespoke Italian furniture, authentic silk Persian carpets Extras - LG AI washing machine, LG OLED TV's x3, surround sound home cinema system, designer cutlery The property must be seen in person for the qualities to be truly appreciated!