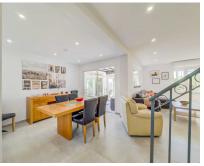

## Sales - House - Calahonda 575.000€

Ref.-ID: MIBGR4895878

Calahonda

Community: 2,892 EUR / year IBI: 751 EUR / year Rubbish: 128 EUR / year

146 m2

House

255 m2

\*\*Great Location in Calahonda - Newly renovated property with Sea View\*\* This beautifully renovated property is located in the sought-after area of Calahonda, just a few minutes' walk from shopping, restaurants, bars, a fitness center, and the beach. It is the perfect home for those who desire both comfort and convenience close to all amenities. Upon arrival, you are welcomed into a bright and inviting hallway. Half a floor up, you will find three spacious bedrooms and two modern bathrooms, one of which is en-suite to the master bedroom. From the master bedroom, you can enjoy stunning sea views from the private balcony. The property features air conditioning in all bedrooms, ensuring a comfortable temperature year-round. Half a floor down from the entrance, you enter the bright and open living area with a combined kitchen and dining room, ideal for relaxing and unwinding. There is also a practical utility room and a guest toilet. From here, you have access to an enclosed terrace that leads to the private garden, which is both beautiful and easy to maintain, featuring a combination of grass and tiles. The garden is equipped with an automatic irrigation system and a heated grill, perfect for outdoor cooking and relaxation. The garden enjoys sunlight all day. The property also includes several practical storage rooms, both inside the house and in the garden. With its ideal location and stunning renovation, this property is the perfect choice for those seeking a modern home close to everything Calahonda has to offer.r.