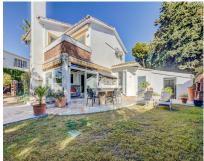

## Sales - House - Calahonda 575.000€

Ref.-ID: MIBGR4895878

Calahonda

Community: 2,892 EUR / year IBI: 751 EUR / year Rubbish: 128 EUR / year

146 m2

House

255 m2

\*\*Great Location in Calahonda - Newly renovated property with Sea View\*\* This beautifully renovated property is located in the sought-after area of Calahonda, just a few minutes' walk from shopping, restaurants, bars, a fitness center, and the beach. It is the perfect home for those who desire both comfort and convenience close to all amenities. Upon arrival, you are welcomed into a bright and inviting hallway. Half a floor up, you will find three spacious bedrooms and two modern bathrooms, one of which is en-suite to the master bedroom. From the master bedroom, you can enjoy stunning sea views from the private balcony. The property features air conditioning in all bedrooms, ensuring a comfortable temperature year-round. Half a floor down from the entrance, you enter the bright and open living area with a combined kitchen and dining room, ideal for relaxing and unwinding. There is also a practical utility room and a guest toilet. From here, you have access to an enclosed terrace that leads to the private garden, which is both beautiful and easy to maintain, featuring a combination of grass and tiles. The garden is equipped with an automatic irrigation system and a heated grill, perfect for outdoor cooking and relaxation. The garden enjoys sunlight all day. The property also includes several practical storage rooms, both inside the house and in the garden. With its ideal location and stunning renovation, this property is the perfect choice for those seeking a modern home close to everything Calahonda has to offer.r.