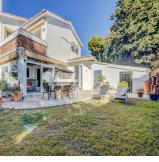

## Sales - House - Calahonda 575.000€

Ref.-ID: MIBGR4895878

Calahonda

Community: 2,892 EUR / year IBI: 751 EUR / year Rubbish: 128 EUR / year

146 m2

House

255 m2

\*\*Great Location in Calahonda - Newly renovated property with Sea View\*\* This beautifully renovated property is located in the sought-after area of Calahonda, just a few minutes' walk from shopping, restaurants, bars, a fitness center, and the beach. It is the perfect home for those who desire both comfort and convenience close to all amenities. Upon arrival, you are welcomed into a bright and inviting hallway. Half a floor up, you will find three spacious bedrooms and two modern bathrooms, one of which is en-suite to the master bedroom. From the master bedroom, you can enjoy stunning sea views from the private balcony. The property features air conditioning in all bedrooms, ensuring a comfortable temperature year-round. Half a floor down from the entrance, you enter the bright and open living area with a combined kitchen and dining room, ideal for relaxing and unwinding. There is also a practical utility room and a guest toilet. From here, you have access to an enclosed terrace that leads to the private garden, which is both beautiful and easy to maintain, featuring a combination of grass and tiles. The garden is equipped with an automatic irrigation system and a heated grill, perfect for outdoor cooking and relaxation. The garden enjoys sunlight all day. The property also includes several practical storage rooms, both inside the house and in the garden. With its ideal location and stunning renovation, this property is the perfect choice for those seeking a modern home close to everything Calahonda has to offer.r.