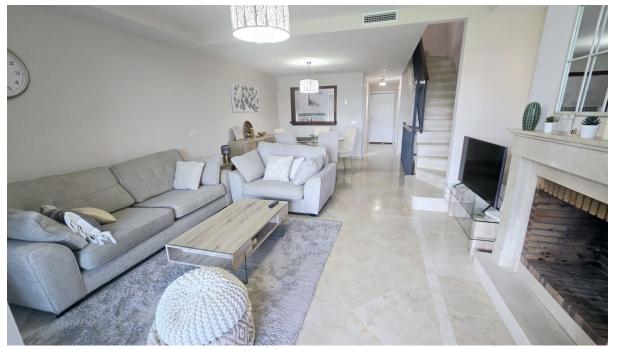

## Sales - House - Cabopino 524.950€

Ref.-ID: MIBGR4897408

IBI: 996 EUR / year

Cabopino

Rubbish: 92 EUR / year

House

150 m2

AMAZING FULLY FURNISHED.FRONTLINE GOLF.TOWN HOUSE CABOPINO..MUST SEE PROPERTY. Located in the upmarket area of Cabopino, This 3 floor townhouse is spacious and bright. Consisting of 3 terraces facing south, giving views of the sea, mountains and front line golf. The ground floor terrace has direct access to the mature gardens and an amazing communial swimming pool. Enter the gated property, with a small courtyard and closed parking space to the right. The hallway has a guest toilet to the right and a fully well equiped kitchen to the left with all bosch appliances and serving hatch. The living room is bright and spacious, with polished marble floors throughout. Boasting a working fireplace and tastefully furnished and decorated. Large patio doors lead to a glass curtained covered terrace, facing south with views of the front line golf, a small gate leads to mature gardens and comunial swimming pool, The property is fitted with security gates throughout. On the first floor landing are 2 good sized bedrooms with fitted wardrobes and both with en-suite modern bathrooms. The master bedroom has patio doors leading onto an amazing terrace with elevated views, a wide spiral staircase leads to an amazing 3 rd south facing terrace with breath taking views, barbeque area and sun loungers. Lower level of the property boasts an amazing bright and large 3rd bedroom, again with modern en-suite bathroom, mirrored wardrobes. Additionally this level also has a very large games and cinema room, with pool and table tennis, 65 inch smart tv with cinesmart lounge sofas. Location of this property is key, walking distance to the award winning Cabopino Marina, white sandy beaches, the whole area equipped with restuarants, beach bars, water sports and much much more.