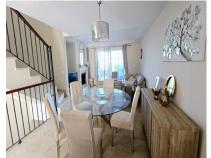

## Sales - House - Cabopino 524.950€

Ref.-ID: MIBGR4897408

IBI: 996 EUR / year

Cabopino

Rubbish: 92 EUR / year

House

150 m2

AMAZING FULLY FURNISHED.FRONTLINE GOLF.TOWN HOUSE CABOPINO..MUST SEE PROPERTY. Located in the upmarket area of Cabopino, This 3 floor townhouse is spacious and bright. Consisting of 3 terraces facing south, giving views of the sea, mountains and front line golf. The ground floor terrace has direct access to the mature gardens and an amazing communial swimming pool. Enter the gated property, with a small courtyard and closed parking space to the right. The hallway has a guest toilet to the right and a fully well equiped kitchen to the left with all bosch appliances and serving hatch. The living room is bright and spacious, with polished marble floors throughout. Boasting a working fireplace and tastefully furnished and decorated. Large patio doors lead to a glass curtained covered terrace, facing south with views of the front line golf, a small gate leads to mature gardens and comunial swimming pool, The property is fitted with security gates throughout. On the first floor landing are 2 good sized bedrooms with fitted wardrobes and both with en-suite modern bathrooms. The master bedroom has patio doors leading onto an amazing terrace with elevated views, a wide spiral staircase leads to an amazing 3 rd south facing terrace with breath taking views, barbeque area and sun loungers. Lower level of the property boasts an amazing bright and large 3rd bedroom, again with modern en-suite bathroom, mirrored wardrobes. Additionally this level also has a very large games and cinema room, with pool and table tennis, 65 inch smart tv with cinesmart lounge sofas. Location of this property is key, walking distance to the award winning Cabopino Marina, white sandy beaches, the whole area equipped with restuarants, beach bars, water sports and much much more.